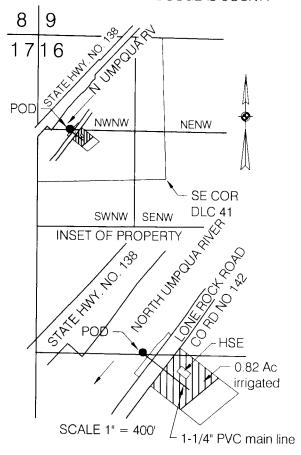

## T26S, R3W,WM

SCALE 1'' = 1320'

DOUGLAS COUNTY

POD IS 1290 FT S AND 440 FT E FROM NW 1/4 COR SEC 16

## FINAL PROOF SURVEY

**UNDER** 

Application No. S-71817

Permit No. 53109

IN NAME OF

Donald W. Kilcrease

Surveyed July 18, 2008 by M E Farr

THIS IS A LOCATION MAP FOR A FINAL PROOF SURVEY BY DONALD W. KILCREASE. THIS MAP IS FOR THE PURPOSE OF IDENTIFYING THE LOCATION OF THE WATER RIGHT ONLY AND IS NOT INTENDED TO PROVIDE LEGAL DIMENSIONS OR LOCATIONS OF PROPERTY OWNERSHIP LINES.

MAP PREPARED FOR: DONALD W. KILCREASE 601 LONE ROCK ROAD GLIDE, OR 97443

MAP PREPARED BY: MAURICE E FARR, CWRE 395 NE KIRBY AVENUE ROSEBURG, OR 97470

RECEIVED

AIIG 27 2008 WATER RESOURCES DEPT. SALEM, OREGON