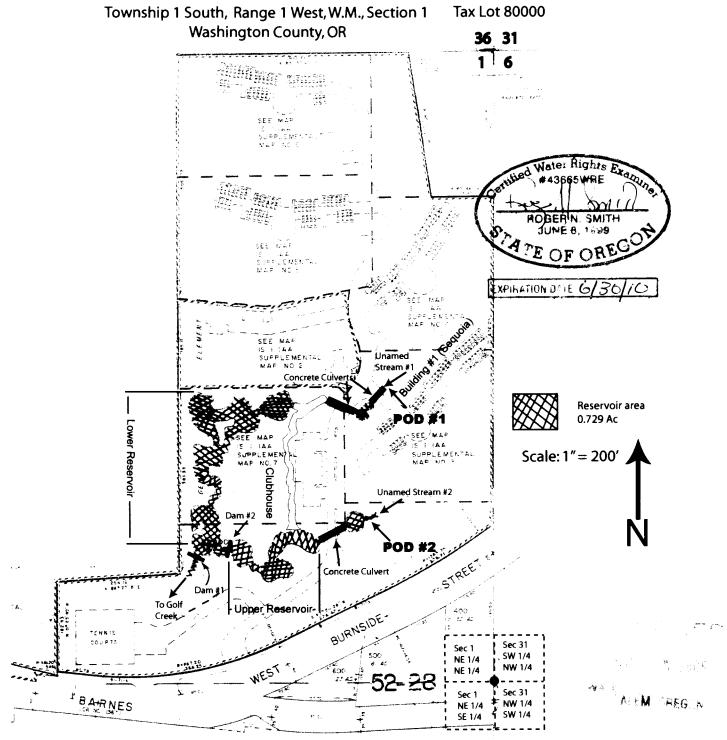

## **CLAIM OF BENEFICIAL USE MAP**

Assoication of Unit Owners of the Quintet Condominums

Application: R-73760 Permit: R-12792 Application: S-73761 Permit: S-53660

## **Points of Diversion Locations:**

Unamed Stream #1; 700 feet south and 220 feet west of the NE corner Section 1 (W.M.) Unamed Stream #2; 964 feet south and 224 feet west of the NE corner Section 1 (W.M.)

## **Dam Locations:**

Dam #1; 1,060 feet south and 610 feet west of the NE corner Section 1 (W.M.)

Dam #2; 1,047 feet south and 550 feet west of the NE corner Section 1 (W.M.)

This map is not intened to provide legal dimension or locations of property ownership lines.