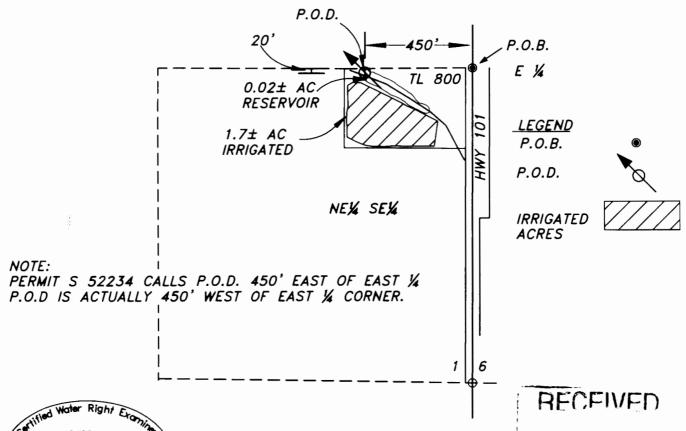

PREPARED FOR: JEFF & PAT KERKER PREPARED BY: DENNIS GOUDE DATE PREPARED: OCTOBER 8, 2004

NOTE:

P.O.D. IS LOCATED 20 FEET SOUTH AND 450 FEET WEST OF THE EAST 1/4 CORNER OF SECTION 1.
P.O.D. IS FOR PERMITS R-11786 & S 52234.