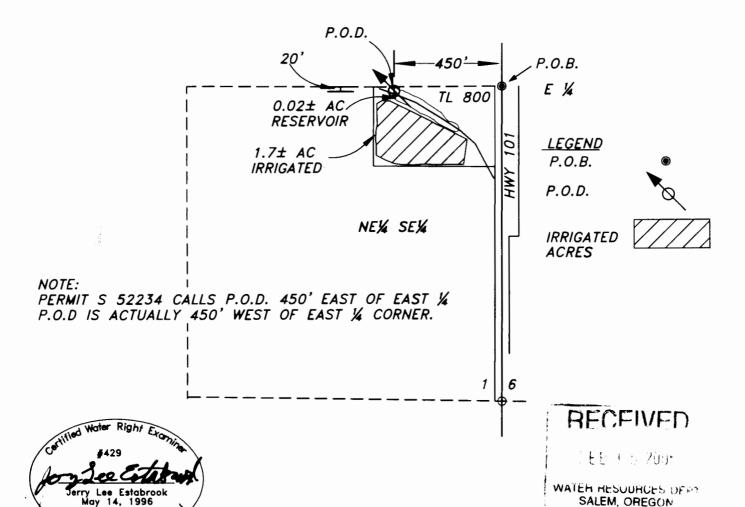

CLAIM OF BENEFICIAL USE AND SITE REPORT LOCATED IN THE NE% SE% OF SECTION 1 TOWNSHIP 29 SOUTH, RANGE 15 WEST, W.M. COOS COUNTY, OREGON APPLICATION R-70738 PERMIT R-11786 APPLICATION S-70737 PERMIT S-52234

PREPARED FOR: JEFF & PAT KERKER PREPARED BY: DENNIS GOUDE DATE PREPARED: OCTOBER 8, 2004

NOTE:

P.O.D. IS LOCATED 20 FEET SOUTH AND 450 FEET WEST OF THE EAST 1/4 CORNER OF SECTION 1. P.O.D. IS FOR PERMITS R-11786 & S 52234.

EXPIRES 12/31/2005

EXAMINERS DISCLAIMER STATEMENT

The preparation of this map was for the purpose of identifying the location of the Water Right only and has no intent to provide dimensions or ideation of property ownership lines.