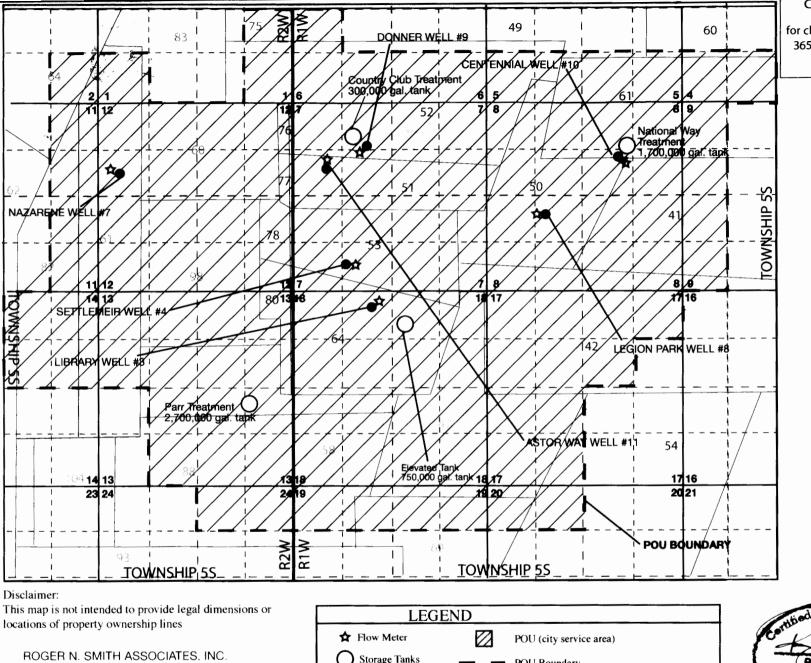

CLAIM OF BENEFICIAL USE MAP Transfer T-7656 for changes in POA and POU of certificates 36537, 36538 and 56379 in the name of: City of Woodburn Marion County, OR

## WELL COORDINATES

Library Well #3 - NE 1/4 NW 1/4, Section 18, T5S, R1W W.M.; 390 feet south and 2100 feet east of the NW corner of Section 18

Settlemier Well #4 - SE 1/4 SW 1/4. Section 7.T5S, R1W, W.M.: 780 feet north and 1,420 feet east from the SW corner of Section 7

Legion Park Well #8 - NE 1/4 SW 1/4, Section 8, T5S, R1W, W.M.; 2250 feet north and 1590 feet east from the SW corner of Section 8

Centennial Well #10 - SW 1/4 NE 1/4. Section 8, T5S, R1W, W.M.: 1200 feet north and 1720 feet west from the E1/4 corner of Section 8

Astor Way Well #11 - SW 1/4 NW 1/4, Section 7, T5S, R1W, W.M.; 1840 feet south and 920 feet east from the NW corner of Section 7

Donner Well #9 - NE 1/4 NW 1/4, Section 7, T5S, R1W, W.M.; 1200 feet south and 1980 feet east of the NW corner of Section 7

Nazarene Well #7 - SW 1/4 NW 1/4. Section 12, T5S, R2W, W.M.; 2000 feet south and 540 feet east of the NW corner of Section 12.

Groundwater and Environmental Consultants

Date Revised: 12/5/14

Project #1009

EXPIRATION DATE. 6-30-15