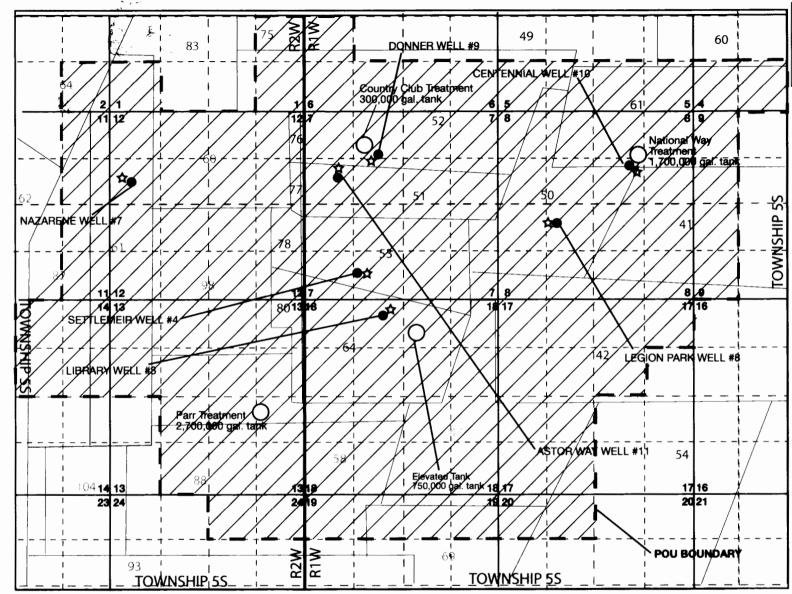

CLAIM OF BENEFICIAL USE MAP Transfer T-7656 for changes in POA and POU of certificates 36537, 36538 and 56379 in the name of: City of Woodburn Marion County, OR

## WELL COORDINATES

Library Well #3 - NE ¼ NW ¼, Section 18, T5S, R1W W.M.; 390 feet south and 2100 feet east of the NW corner of Section 18

Settlemier Well #4 - SE ¼ SW ¼, Section 7, T5S, R1W, W.M.; 780 feet north and 1,420 feet east from the SW corner of Section 7

Legion Park Well #8 - NE ¼ SW ¼, Section 8, T5S, R1W, W.M.; 2250 feet north and 1590 feet east from the SW corner of Section 8

Centennial Well #10 - SW ¼ NE ¼, Section 8, T5S, R1W, W.M.; 1200 feet north and 1720 feet west from the E¼ corner of Section 8

Astor Way Well #11 - SW ¼ NW ¼, Section 7, T5S, R1W, W.M.; 1840 feet south and 920 feet east from the NW corner of Section 7

Donner Well #9 - NE ¼ NW ¼, Section 7, T5S, R1W, W.M.; 1200 feet south and 1980 feet east of the NW corner of Section 7

Nazarene Well #7 - SW ¼ NW ¼, Section 12, T5S, R2W, W.M.; 2000 feet south and 540 feet east of the NW corner of Section 12.

## Disclaimer:

This map is not intended to provide legal dimensions or locations of property ownership lines

Date Revised: 12/5/14

|               | KA    |     |
|---------------|-------|-----|
| Project #1009 | NORTH | Sca |