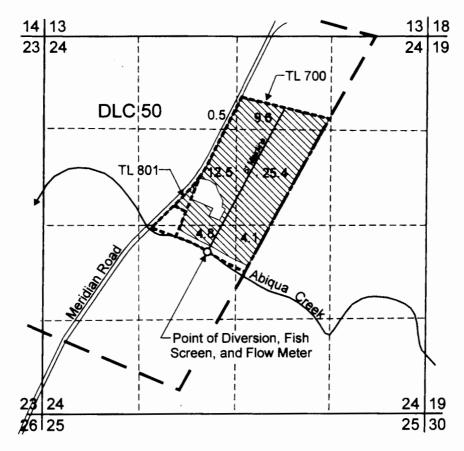

## T.6S. R.1W. Section 24, W.M.

Point of Diversion is located 2,980 feet south and 3,030 feet west from the NE corner, Section 24.

Area (56.9 Acres) irrigated under Application S-84068, Permit S-53650.

----- Tax lot boundary

## RECEIVED

DEC 0 1 2005

WATER RESOURCES DEPT SALEM, OREGON

EXPIRATION DATE: 6/30/07

Scale: 1" = 1,320'

This map was prepared for the purpose of identifying the location of a water right only and is not intended to provide legal dimensions or location of property ownership lines.

Claim of Beneficial Use Map Application S-84068, Permit S-53650

Pacific Hydro-Geology Inc.

10/2005

Paul Kraemer

Kraemer's Nursery GOBU.cdr