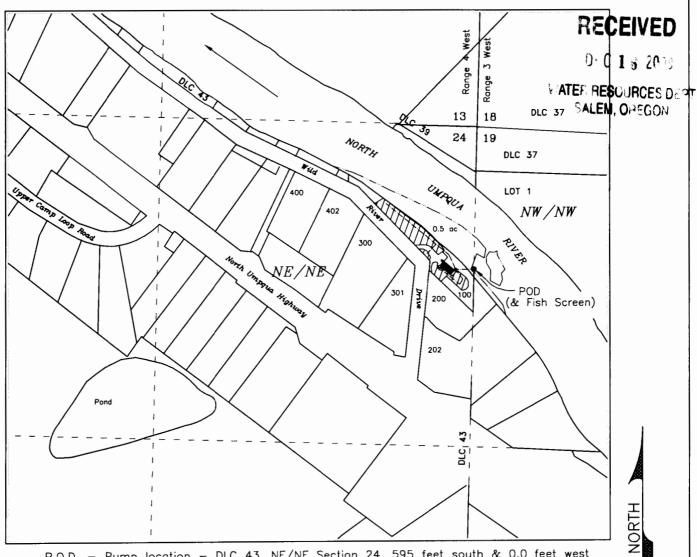

## CLAIM OF BENEFICIAL USE

APPLICATION S-86286 PERMIT S-54298

IN THE NAME OF CHARLES SPOONER

TOWNSHIP 26 SOUTH RANGE 4 WEST, W.M.

DOUGLAS COUNTY OREGON

P.O.D. - Pump location - DLC 43, NE/NE Section 24, 595 feet south & 0.0 feet west from the NE corner section 24, T26S, R4W, W.M.

Irrigated area 0.50 acres

WATER RIGHTS EXAMINES

Scale 1 inch = 400 feet

Base map — Douglas County GIS tax lots with 2005 FSA aerial photo overlay with assumed best fit

For purpose of locating POD (Pump) Cardinal directions are in reference from point of beginning (NE COR Section 24) extending along it's boundary lines

JORDAN ENGINEERING 460 JORDAN LANE ROSEBURG, OR 97471 (541) 673-1931

This map is not intended to provide legal dimensions or locations of property ownership lines

Revised Nov 6, 2009 n.e.d.