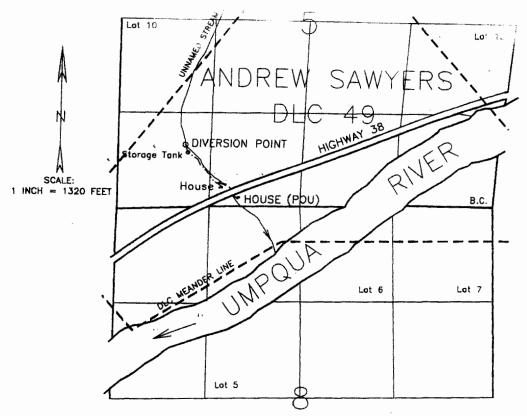

CLAIM OF BENEFICAL USE FOR W.C. ALBRO LIVING TRUST BY DUANE W. KIRBY T22S, R8W, SEC 5& 8 WM APPLICATION NO 73096 PERMIT NO 54011 TAX LOT 400 DOUGLAS COUNTY

NO METER REQUIRED, NO FISH SCREEN REQUIRED, AND NO BY-PASS DEVICE REQUIRED. SEE LETTER FROM ODFW.

THE DIVERSION POINT IS LOCATED 800 FEET NORTH AND 4300 FEET WEST FROM THE SOUTHEAST CORNER OF SECTION 5.

11/2" PIPE LINE

## RECEIVED

JUN 1 6 2010

WATER RESOURCES DEPT SALEM, OREGON

THE PURPOSE OF THIS MAP IS TO IDENTIFY THE LOCATION OF THE WATER RIGHT. IT IS NOT INTENDED TO PROVIDE INFORMATION RELATIVE TO THE LOCATION OF PROPERTY OWNERSHIP BOUNDARY LINES.