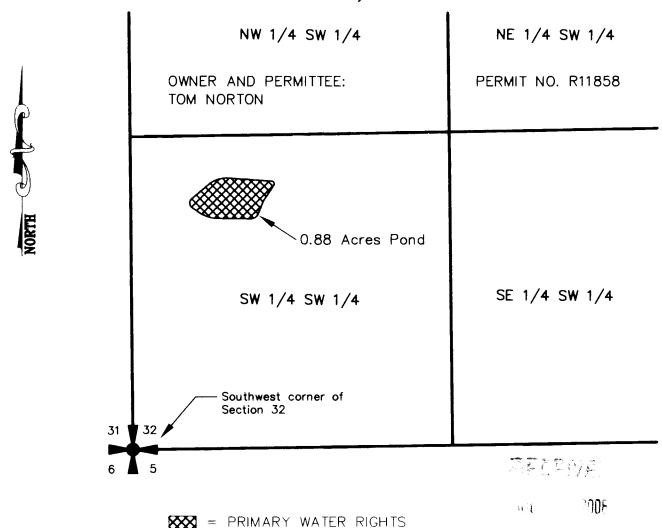

## CLAIM OF BENEFICIAL USE SURVEY

LOCATED IN THE SOUTHWEST ONE-QUARTER OF THE SOUTHWEST ONE-QUARTER OF SECTION 32, TOWNSHIP 10 SOUTH, RANGE 17 EAST, WILLAMETTE MERIDIAN, JEFFERSON COUNTY, OREGON

I, James R. Tye, Certified Water Right Examiner in the State of Oregon, hereby certify that this water rights survey map was prepared under my direct supervision.

The preparation of this map is for the purpose of identifying the location of the water right only and has no intent to provide dimensions or locations of property ownership lines.

South End restriction that

IN SW 1/4 SW 1/4 = 0.88 AC. Maintenance Spend

SCALE 1"=400' DATE 7-31-08 SURVEY BY GPS & SURVEY DRAWN BY K.B. ORDER NO. 6993-22 SUN COUNTRY ENGINEERING & SURVEYING, INC.

920 SE ARMOUR ROAD BEND, OREGON 97702