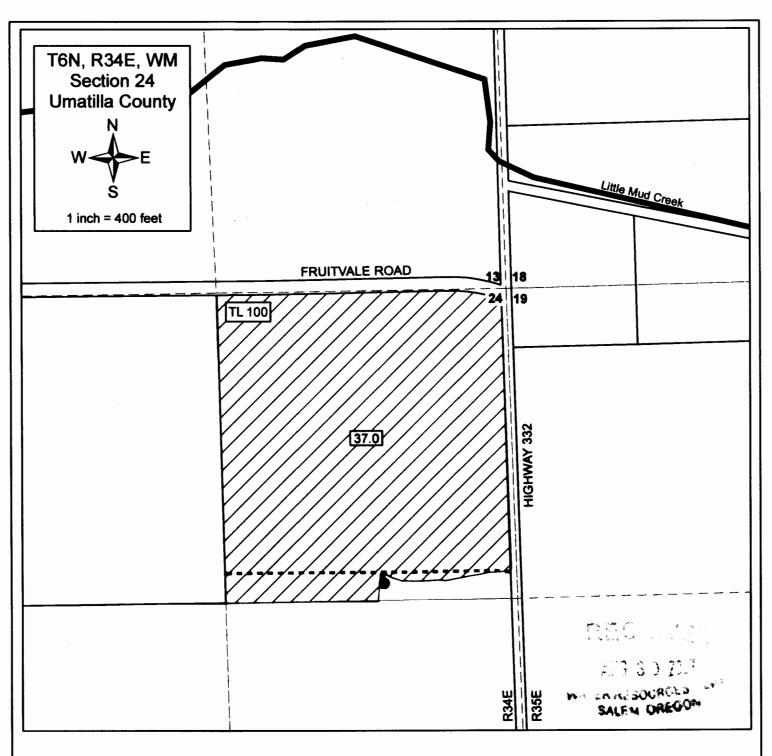

## **Authorized POA**

Groundwater well in gravel aquifer located in NE/4, NE/4, Section 24, at a distance 1280 feet S and 530 feet W from NE Corner of Section 24. Flowmeter in same location.

## --- Conveyance

5-inch mainline feeding 3-inch diameter aluminum handline. Water applied with Nelson F33 brass impact sprinklers with 11/64-inch nozzles.

/// Place of Use

37.0 acres in NE/NE Sec 24

The purpose of this map is to identify the location of a water right. It is not intended to provide information regarding the location of property ownership boundary lines.