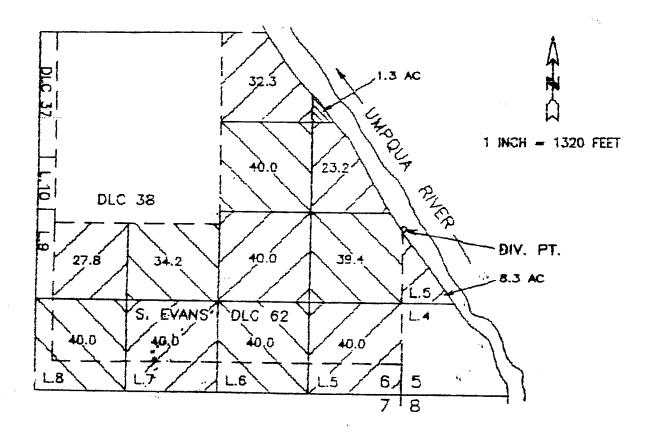

## CLAIM OF BENEFICIAL USE FOR: UMPQUA RIVERVIEW FARMS LLC

BY: DUANE W. KIRBY DATE: JULY 15, 2008

IN: S EVANS DLC 62, GOV'T LOTS 5-8 OF SECTION 6, AND GOV'T LOT 5 OF SECTION 5, T26S,R6W W.M.

APPLICATION NO: 72420 PERMIT NO. 53404

TAX LOT NO'S SEC 5 LOT 800 & SEC 6 LOT 500, 501, 502 FISH SCREEN @ DIV. PT.

FLOWMETER NO 1 IS BETWEEN POD AND LOWER PUMP HOUSE FLOWMETER NO 2 IS IN THE UPHILL MAINLINE TO UPPER PUMP HOUSE

THE DIVERSION POINT IS LOCATED 2400 FEET NORTH AND 5 FEET EAST FROM THE SW CORNER OF SECTION 5, BEING WITHIN THE NW 1/4 OF THE SW 1/4 OF SECTION 5, T 26 S, R 6 W, W M.

THE PURPOSE OF THIS MAP IS TO IDENTIFY THE LOCATION OF THE WATER RIGHT. IT IS NOT INTENDED TO PROVIDE LEGAL DIMENSIONS OR THE LOCATION OF PROPERTY OWNERSHIP LINES.