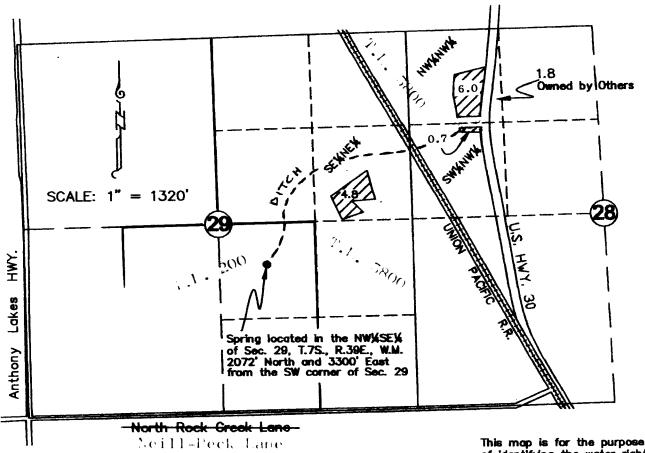

T. 7 S., R. 39 E., W.M.

This map is far the purpose of identifying the water right location only and is not intended to provide legal dimensions or location of property ownership lines.

## FOR TRANSFER OF WATER USE FROM STOCK TO SUPPLEMENTAL IRRIGATION

In Name of James Ingram Application T-6882

Amended October, 2003

RECEIVED

SITE SURVEY: Aug. 28, 2008

LEGEND

 $\overline{\mathbf{N}}$ 

Lands irrigated from spring, supplemental

RECEIVED

SEL 2008 WATER RESOURCES DEPT SALEM, DREGON

FEB 1 7 2009

WATER RESOURCES DEPT

**Levised** on 2-42-2009 to show tax lot  $\mathbb{R}^3$ 's & corrected road name

HANLEY ENGINEERING, INC. 2043 MAIN STREET BAKER CITY, OREGON