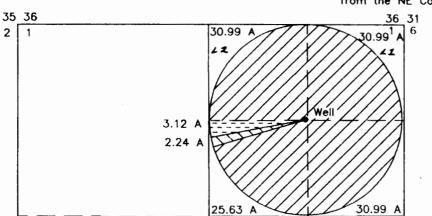

## CLAIM OF BENEFICIAL USE MAP Section 1, T.27S. R.15E., W.M.

Lake County, Oregon Tax Lot 100 T-8129

P.O.A. S45'14'32"W - 1864.70' from the NE Corner of Section 1

Brass cap POB of survey

2.24 Acres transfered from permit #G-10219

3.12 Acres transfered from permit #U-394

118.60 Acres transfered from permit #G-10046

PREPARED FOR: PREPARED BY:

GENE PORTER

SUNDET & ASSOCIATES

P.O. BOX 1228 LAKEVIEW, OR 97630 SEPTEMBER 2001

DR# 14401

THIS MAP IS FOR THE PURPOSE OF IDENTIFYING THE LOCATION OF THE WATER RIGHT ONLY AND IS NOT INTENDED TO PROVIDE LEGAL DIMENSIONS OR LOCATION OF PROPERTY OWNERSHIP LINES.