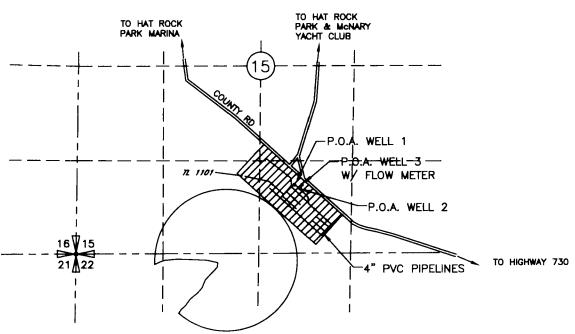

# CLAIM OF BENEFICIAL USE MAP HAT ROCK MOBILE HOME / R.V. PARK C/O MIKE JEWETT APPLICATION NO G-16006, PERMIT NO G-15741 T5N, R29E, WM

### POINTS OF APPROPRIATION

WELL NO 1, TO BE USED AS BACKUP LOCATED 940'N AND 2970'E FROM THE SW CORNER OF SEC 15

WELL 2, TO BE USED AS BACKUP LOCATED 890'N AND 3050'E FROM THE SW CORNER OF SEC 15

WELL 3, PRIMARY WELL LOCATED 940'N AND 3080' E FROM THE SW CORNER SEC 15

#### AREA OF WATER USE

HAT ROCK MOBILE HOME PARK / R.V. PARK 26 MOBILE HOMES, 60 RV SITES, 14 TENT SITES, 1 STORE, 1 HOME AND 1 SHOWER/LAUNDRY

#### NOTE:

THE PURPOSE OF THIS MAP IS TO IDENTIFY THE APPROXIMATE LOCATION OF THE WATER RIGHT. IT IS NOT INTENDED TO PROVIDE INFORMATION RELATIVE TO THE LOCATION OF PROPERTY OWNERSHIP BOUNDARY LINES.