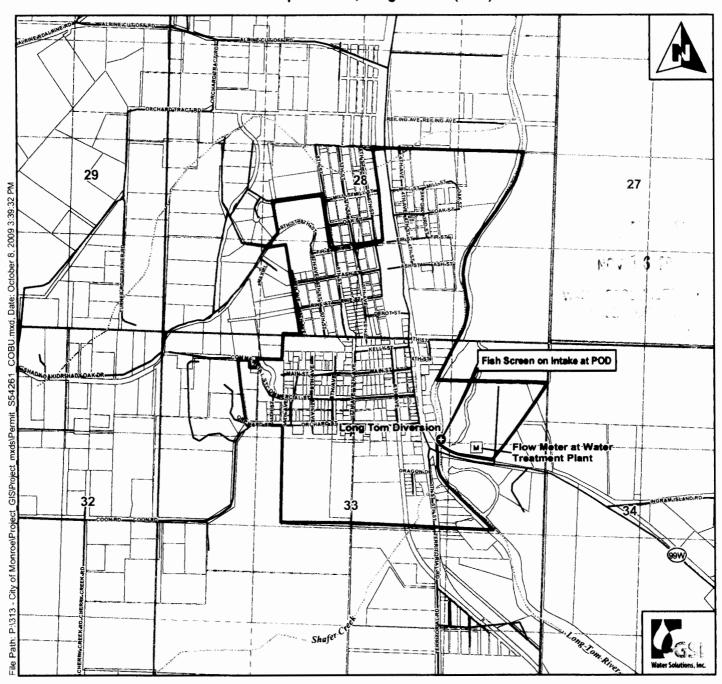

## Claim of Beneficial Use Map **Permit S-54261 (Application S-86270)**

Township 14 South, Range 5 West (W.M.)

## Legend

- O Point of Diversion (POD)
- Monroe City Limits (Service Area)
- ← Taxlots
- Roads

Watercourses

## Place of Use (POU)

"Within the service area of the City of Monroe"

# POD Legal Description Long Tom Oversion

Located 1290 feet South and 1440 feet West from the NE corner of Section 33, Township 14 South, Range 5 West (W.M.)

### Scale 330 660 1,320 1 inch equals 1,320 feet

This map was prepared for the purpose of identifying the location of a water right only and it is not intended to provide legal dimensions or location of property ownership

#### Map Information

Date: October 8, 2009 Prepared By: GSI Water Solutions, Inc.

CWRE stamp and signature