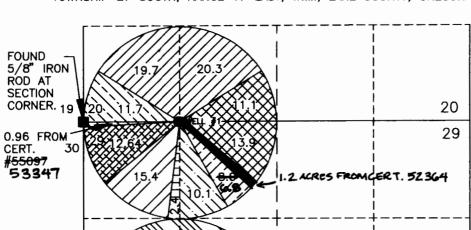

## HATCH LEGEND

LOCATED IN A PORTION OF SECTIONS 20 AND 29 TOWNSHIP 27 SOUTH, RANGE 17 EAST, W.M., LAKE COUNTY, OREGON

40.0 ACRES FROM CERTIFICATE #53453 BEING IRRIGATED.

25.0 ACRES FROM CERTIFICATE #27315 BEING IRRIGATED.

8.0 ACRES FROM CERTIFICATE #52631 BEING IRRIGATED.

10.1 ACRES FROM CERTIFICATE #51770 BEING IRRIGATED.

35.0 ACRES FROM CERTIFICATE #55097 BEING IRRIGATED.

15.4 ACRES FROM CERTIFICATE #53348 BEING IRRIGATED.

11.7 12.66 ACRES FROM CERTIFICATE #53347 BEING IRRIGATED.

13.6 12.64 ACRES FROM CERTIFICATE #53347 BEING IRRIGATED.

58.0 ACRES FROM CERTIFICATE #55097 BEING IRRIGATED.

> 35.0 ACRES FROM CERTIFICATE #55098 BEING IRRIGATED.

## LEGEND

28

- FOUND LAND SURVEY MONUMENT AS NOTED.
- WELL #1. POINT OF APPROPRIATION, EXISTING WELL, LOCATED IN THE SW1/4SW1/4 OF SECTION 20 AND LOCATED 5 FEET NORTH AND 1306 FEET EAST FROM THE SOUTHWEST CORNER OF SECTION 20.
- WELL #2. POINT OF APPROPRIATION, EXISTING WELL, LOCATED IN THE SW1/4NW1/4 OF SECTION 29 AND LOCATED 6 FEET NORTH AND 1303 FEET EAST FROM THE WEST 1/4 CORNER OF SECTION 29.