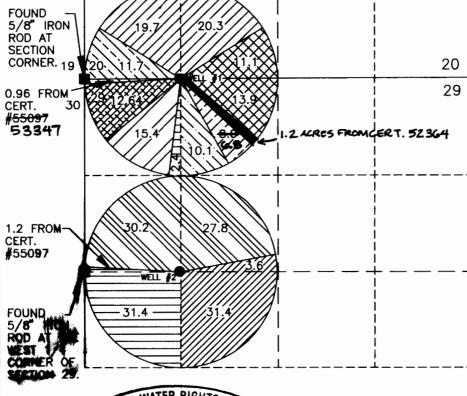

## HATCH LEGEND

LOCATED IN A PORTION OF SECTIONS 20 AND 29 TOWNSHIP 27 SOUTH, RANGE 17 EAST, W.M., LAKE COUNTY, OREGON

40.0 ACRES FROM CERTIFICATE #53453 BEING IRRIGATED.

25.0 ACRES FROM CERTIFICATE #27315 BEING IRRIGATED.

8.0 ACRES FROM CERTIFICATE #52631 BEING IRRIGATED.

10.1 ACRES FROM CERTIFICATE #51770 BEING IRRIGATED.

35.0 ACRES FROM CERTIFICATE #55097 BEING IRRIGATED.

15.4 ACRES FROM CERTIFICATE #53348 BEING IRRIGATED.

11.7 12.66 ACRES FROM CERTIFICATE #53347 BEING IRRIGATED.

13.6 12.64 ACRES FROM CERTIFICATE #53347 BEING IRRIGATED.

58.0 ACRES FROM CERTIFICATE #55097 BEING IRRIGATED.

> 35.0 ACRES FROM CERTIFICATE #55098 BEING IRRIGATED.

## LEGEND

28

- FOUND LAND SURVEY MONUMENT AS NOTED.
- WELL #1. POINT OF APPROPRIATION, EXISTING WELL, LOCATED IN THE SW1/4SW1/4 OF SECTION 20 AND LOCATED 5 FEET NORTH AND 1306 FEET EAST FROM THE SOUTHWEST CORNER OF SECTION 20.
- WELL #2. POINT OF APPROPRIATION, EXISTING WELL, LOCATED IN THE SW1/4NW1/4 OF SECTION 29 AND LOCATED 6 FEET NORTH AND 1303 FEET EAST FROM THE WEST 1/4 CORNER OF SECTION 29.