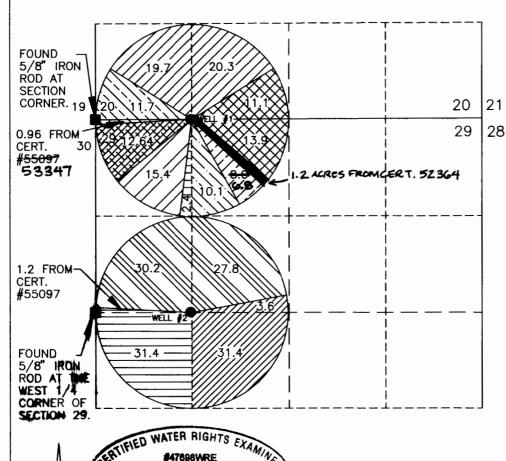

## HATCH LEGEND

LOCATED IN A PORTION OF SECTIONS 20 AND 29 TOWNSHIP 27 SOUTH, RANGE 17 EAST, W.M., LAKE COUNTY, OREGON

40.0 ACRES FROM CERTIFICATE #53453 BEING IRRIGATED.

25.0 ACRES FROM
CERTIFICATE #27315 BEING
IRRIGATED.

G.B

8.0 ACRES FROM
CERTIFICATE #52631 BEING
IRRIGATED.

10.1 ACRES FROM CERTIFICATE #51770 BEING IRRIGATED.

35.0 ACRES FROM CERTIFICATE #55097 BEING IRRIGATED.

15.4 ACRES FROM CERTIFICATE #53348 BEING IRRIGATED.

11.7 12.66 ACRES FROM CERTIFICATE #53347 BEING IRRIGATED.

13.6 12.64 ACRES FROM CERTIFICATE #53347 BEING IRRIGATED.

58.0 ACRES FROM
CERTIFICATE #55097 BEING
IRRIGATED.

35.0 ACRES FROM
CERTIFICATE #55098 BEING
IRRIGATED.

## LEGEND

- FOUND LAND SURVEY MONUMENT AS NOTED.
- WELL #1. POINT OF APPROPRIATION, EXISTING WELL, LOCATED IN THE SW1/4SW1/4 OF SECTION 20 AND LOCATED 5 FEET NORTH AND 1306 FEET EAST FROM THE SOUTHWEST CORNER OF SECTION 20.
- WELL #2. POINT OF APPROPRIATION, EXISTING WELL, LOCATED IN THE SW1/4NW1/4 OF SECTION 29 AND LOCATED 6 FEET NORTH AND 1303 FEET EAST FROM THE WEST 1/4 CORNER OF SECTION 29.