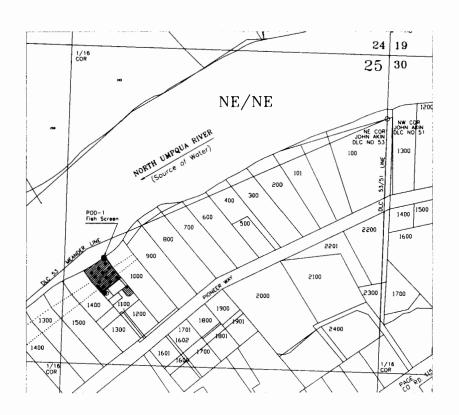

## Claim of Beneficial Use

In The Name of Michael and Cheryl Snook

T26S-R6W-S25AA Tax Lot: 1100

Application: S-86258 Permit: S-54257

IRRIGATION: 0.308 ACRE Within NE/NE of Sec 25, DLC 53

- POD-1 & Fish Screen
- Pop-up sprinkler heads (13)
  Drip system
  Buried system info lost to previous owner/installer.
- o Hose bib

POD-1 & Fish Screen: Per river meander location more or less 840 feet South and 1,183 feet West from the NE corner of Section 25, common with 30, 19 & 24. Within DLC 53.

This mop is not intended to provide legal dimensions and/or locations of property awnership lines.

Locations per 1/4 1/4 are derived by assumed fit of aerial phato orientation to ground surveys and/or tax assessor maps.

JORDAN ENGINEERING 460 JORDAN LANE ROSEBURG. OREGON 97471 (541) 673-1931

08-09-10