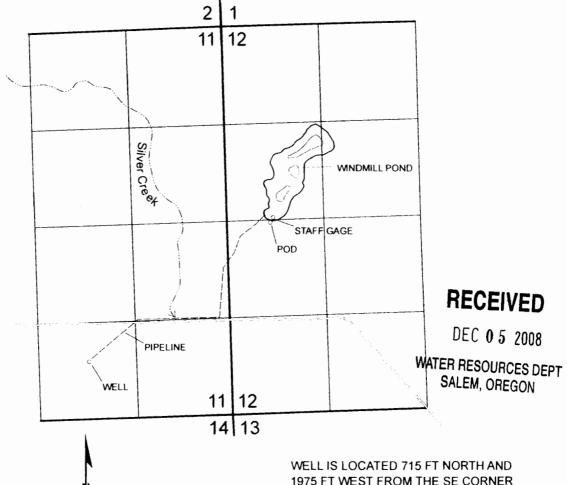

## T. 26 S., R. 28 E., W.M.

OREGON STATE PLANE GRID NORTH (SOUTH ZONE,  $\Theta = + 0$ ° 51' 3.7")

1 INCH = 1320 FEET

WELL IS LOCATED 715 FT NORTH AND 1975 FT WEST FROM THE SE CORNER OF SECTION 11, BEING WITHIN THE SW¼ SE¼ OF SECTION 11.

POD IS LOCATED 2615 FT NORTH AND 520 FT EAST FROM THE SW CORNER OF SECTION 12, BEING WITHIN THE NW'/4 SW'/4 OF SECTION 12.

## FINAL PROOF SURVEY

**UNDER** 

Application No. R-85283 Permit No. R-13693 Application No. G-15833 Permit No. G-15490

IN THE NAME OF

U.S. FISH & WILDLIFE SERVICE (MALHEUR NWR - WINDMILL POND)

RENEWS: 12/31/2009