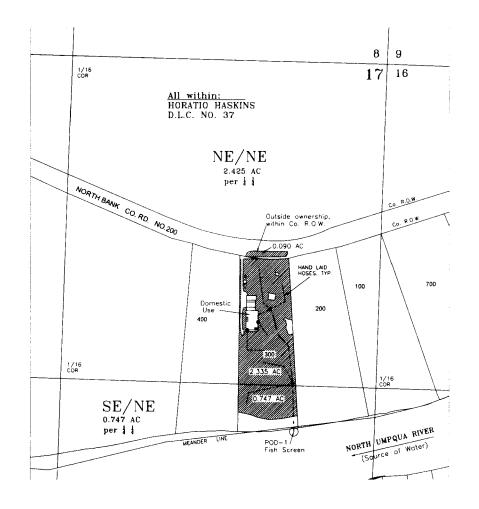

## Claim of Beneficial Use In The Name of MARY BARTELS

T26S-R4W-S17A Tax Lot: 300

Application: S-86283 Permit: S-54324

## PURPOSE OR USE:

| Domestic:   | Whole House Use   | , Two Outside | Spigots. |
|-------------|-------------------|---------------|----------|
| Irrigation: | Total Acres=      | 3.172 AC      |          |
| •           | Within D.L.C. 37= |               |          |
|             | NE/NE=            | 2.425 AC      |          |
|             | SE/NE=            | 0.747 AC      |          |

- = POD-1 & Fish Screen
- = Spigot (4 total) [four irrigation, two domestic]
  = 1-1/2" PVC Main Line
- Whole House Water Treatment System

<u>POD-1 & Fish Screen:</u> More or less 1,532 feet South and 382 feet West from the NE corner of Section 17, common with 16, 9 & 8. South of the current Meonder Line outside of DLC. 37, Horatio Haskins.

This map is not intended to provide legal dimensions and/or locations of property ownership lines.

Locations per 1/4 1/4 are derived by assumed fit of aerial photo orientation to ground surveys and/or tax assessor mops.