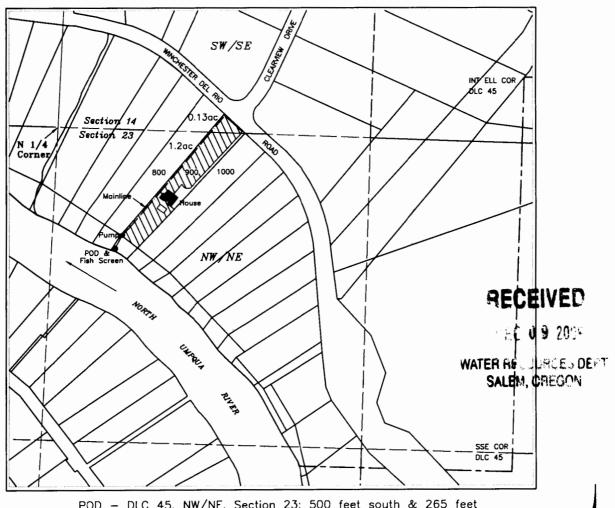

## CLAIM OF BENEFICIAL USE

APPLICATION S-86271 PERMIT S-54258

IN THE NAME OF DAVE & LINDA RUSSEL

SECTIONS 14 & 23, TOWNSHIP 26 SOUTH RANGE 6 WEST, W.M. DOUGLAS COUNTY OREGON

POD - DLC 45, NW/NE, Section 23; 500 feet south & 265 feet east from the north 1/4 corner Section 23

Irrigated area 1.33 acres

Locations per 1/4 1/4 are derived by assumed fit of aerial photo orientation to graund surveys and/or tax assessor maps

For purpose of locating POD Cardinal directions are in reference from point of beginning (N 1/4 COR Section 23) extending along its boundary lines

This map is not intended to provide legal dimensions or locations of property ownership lines

JORDAN ENGINEERING 460 JORDAN LANE ROSEBURG, OR 97471 (541) 673-1931

10/8/2009 n.e.d.