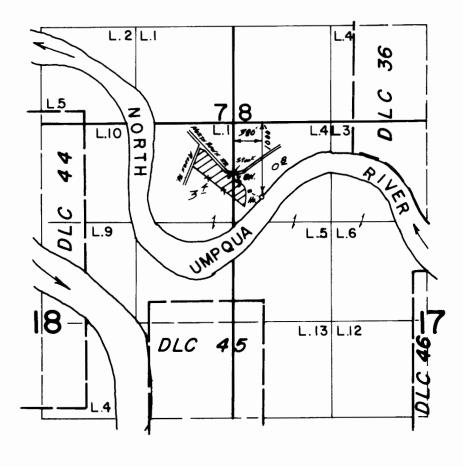

## T. 26S., R. 4 W., W.M.

Scale |"=1320'

## FINAL PROOF SURVEY

Application No. 5.7439 Permit No. 4.3279.... IN NAME OF

DALE W. SCHULTZ & NANCY LARSON

Surveyed Aug. 16. 1990, by B.S. James .....

4/019-3/8-2822

49