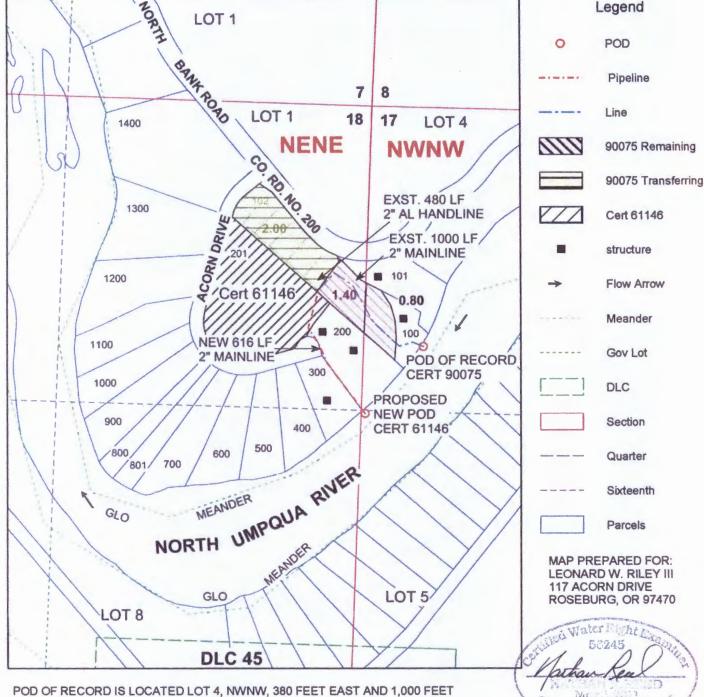

[5 G OCT 1 3 2015

By

FOR: LEONARD W. RILEY III BY: NATHAN R. REED, CWRE 126S, R4W, W.M. SECTION 18, GLOT 1 **CERTIFICATE NO. 90075** TAX LOT 102

Scale: 1" = 400'

SOUTH OF THE NW CORNER OF SECTION 17. THE PROPOSED NEW POD TO BE LOCATED LOT 5, SWNW, SECTION 17, 1310 FEET NORTH AND 50 FEET EAST OF THE WEST 1/4 CORNER OF SECTION 17.

THE PURPOSE OF THIS MAP IS TO IDENTIFY THE LOCATION OF THE WATER RIGHT. IT IS NOT INTENDED TO PROVIDE INFORMATION RELATIVE TO THE LOCATION OF PROPERTY OWNERSHIP BOUNDARY LINES.

E OF OREG Expires Dec. 31, 20 16

10-13-15

MAP PREPARED BY: NATHAN R. REED, P.E., CWRE 1113 SE CASS AV ROSEBURG, OR 97470