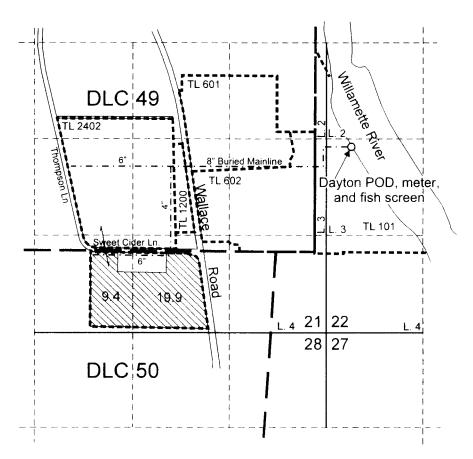

## T.4S. R.3W. Sec. 21 & 22, W.M.

Point of diversion is located 1,440 feet north and 500 feet east from the SE corner of DLC 49

Area (29.3 Acres) of supplemental irrigation from stored water under Application S-86157, Permit S-54211

---- Tax Lot boundary

Scale: 1" = 1,320'

This map was prepared for the purpose of identifying the location of a water right only and is not intended to provide legal dimensions or location of property ownership lines.

Claim of Beneficial Use Map Application S-86157, Permit S-54211

> Carlton Nursery Company LLC T.4S. R.3W. Sec. 21 and 22, W.M. (Dayton-3/Currie)

Pacific Hydro-Geology Inc.

DaytonCurrie BOR\_COBU.cdr

9/2010