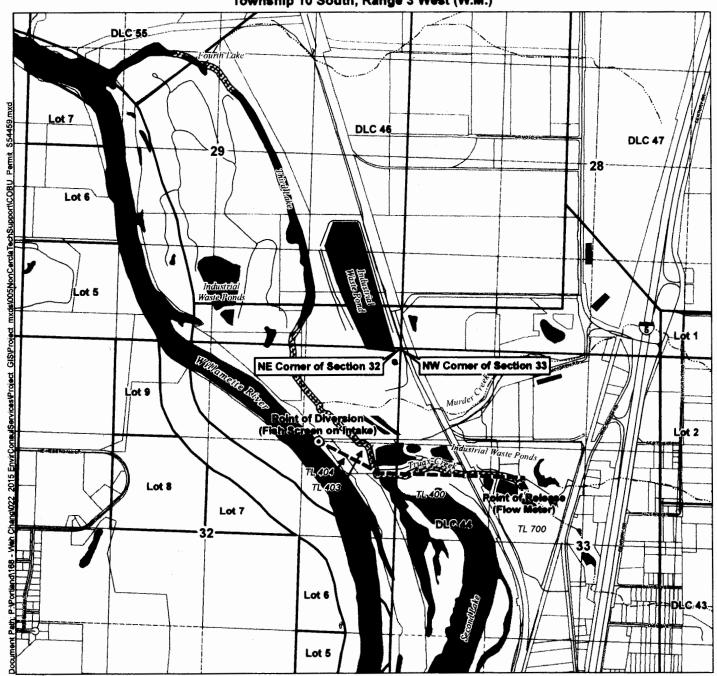

# Claim of Beneficial Use in The Name of ATI Wah Chang Permit S-54459, Application S-87046

Linn County, Oregon Township 10 South, Range 3 West (W.M.)

#### Legend

Place of Use (POU)

Tax Lots

Point of Diversion (POD)

Waterbodies

Point of Release into Truax Creek

Watercourses

Surface Water Diversion Pipe

### **POD Location Descriptions**

#### **Point of Diversion**

Located 1,340 feet South and 1,070 feet West from the NE corner of Section 32, Township 10 South, Range 3 West (W.M.) **Point of Relea** 

Located 1.850 feet South and 1,750 feet East from the NW corner of Section 33, Township 10 South, Range 3 West (W.M.)