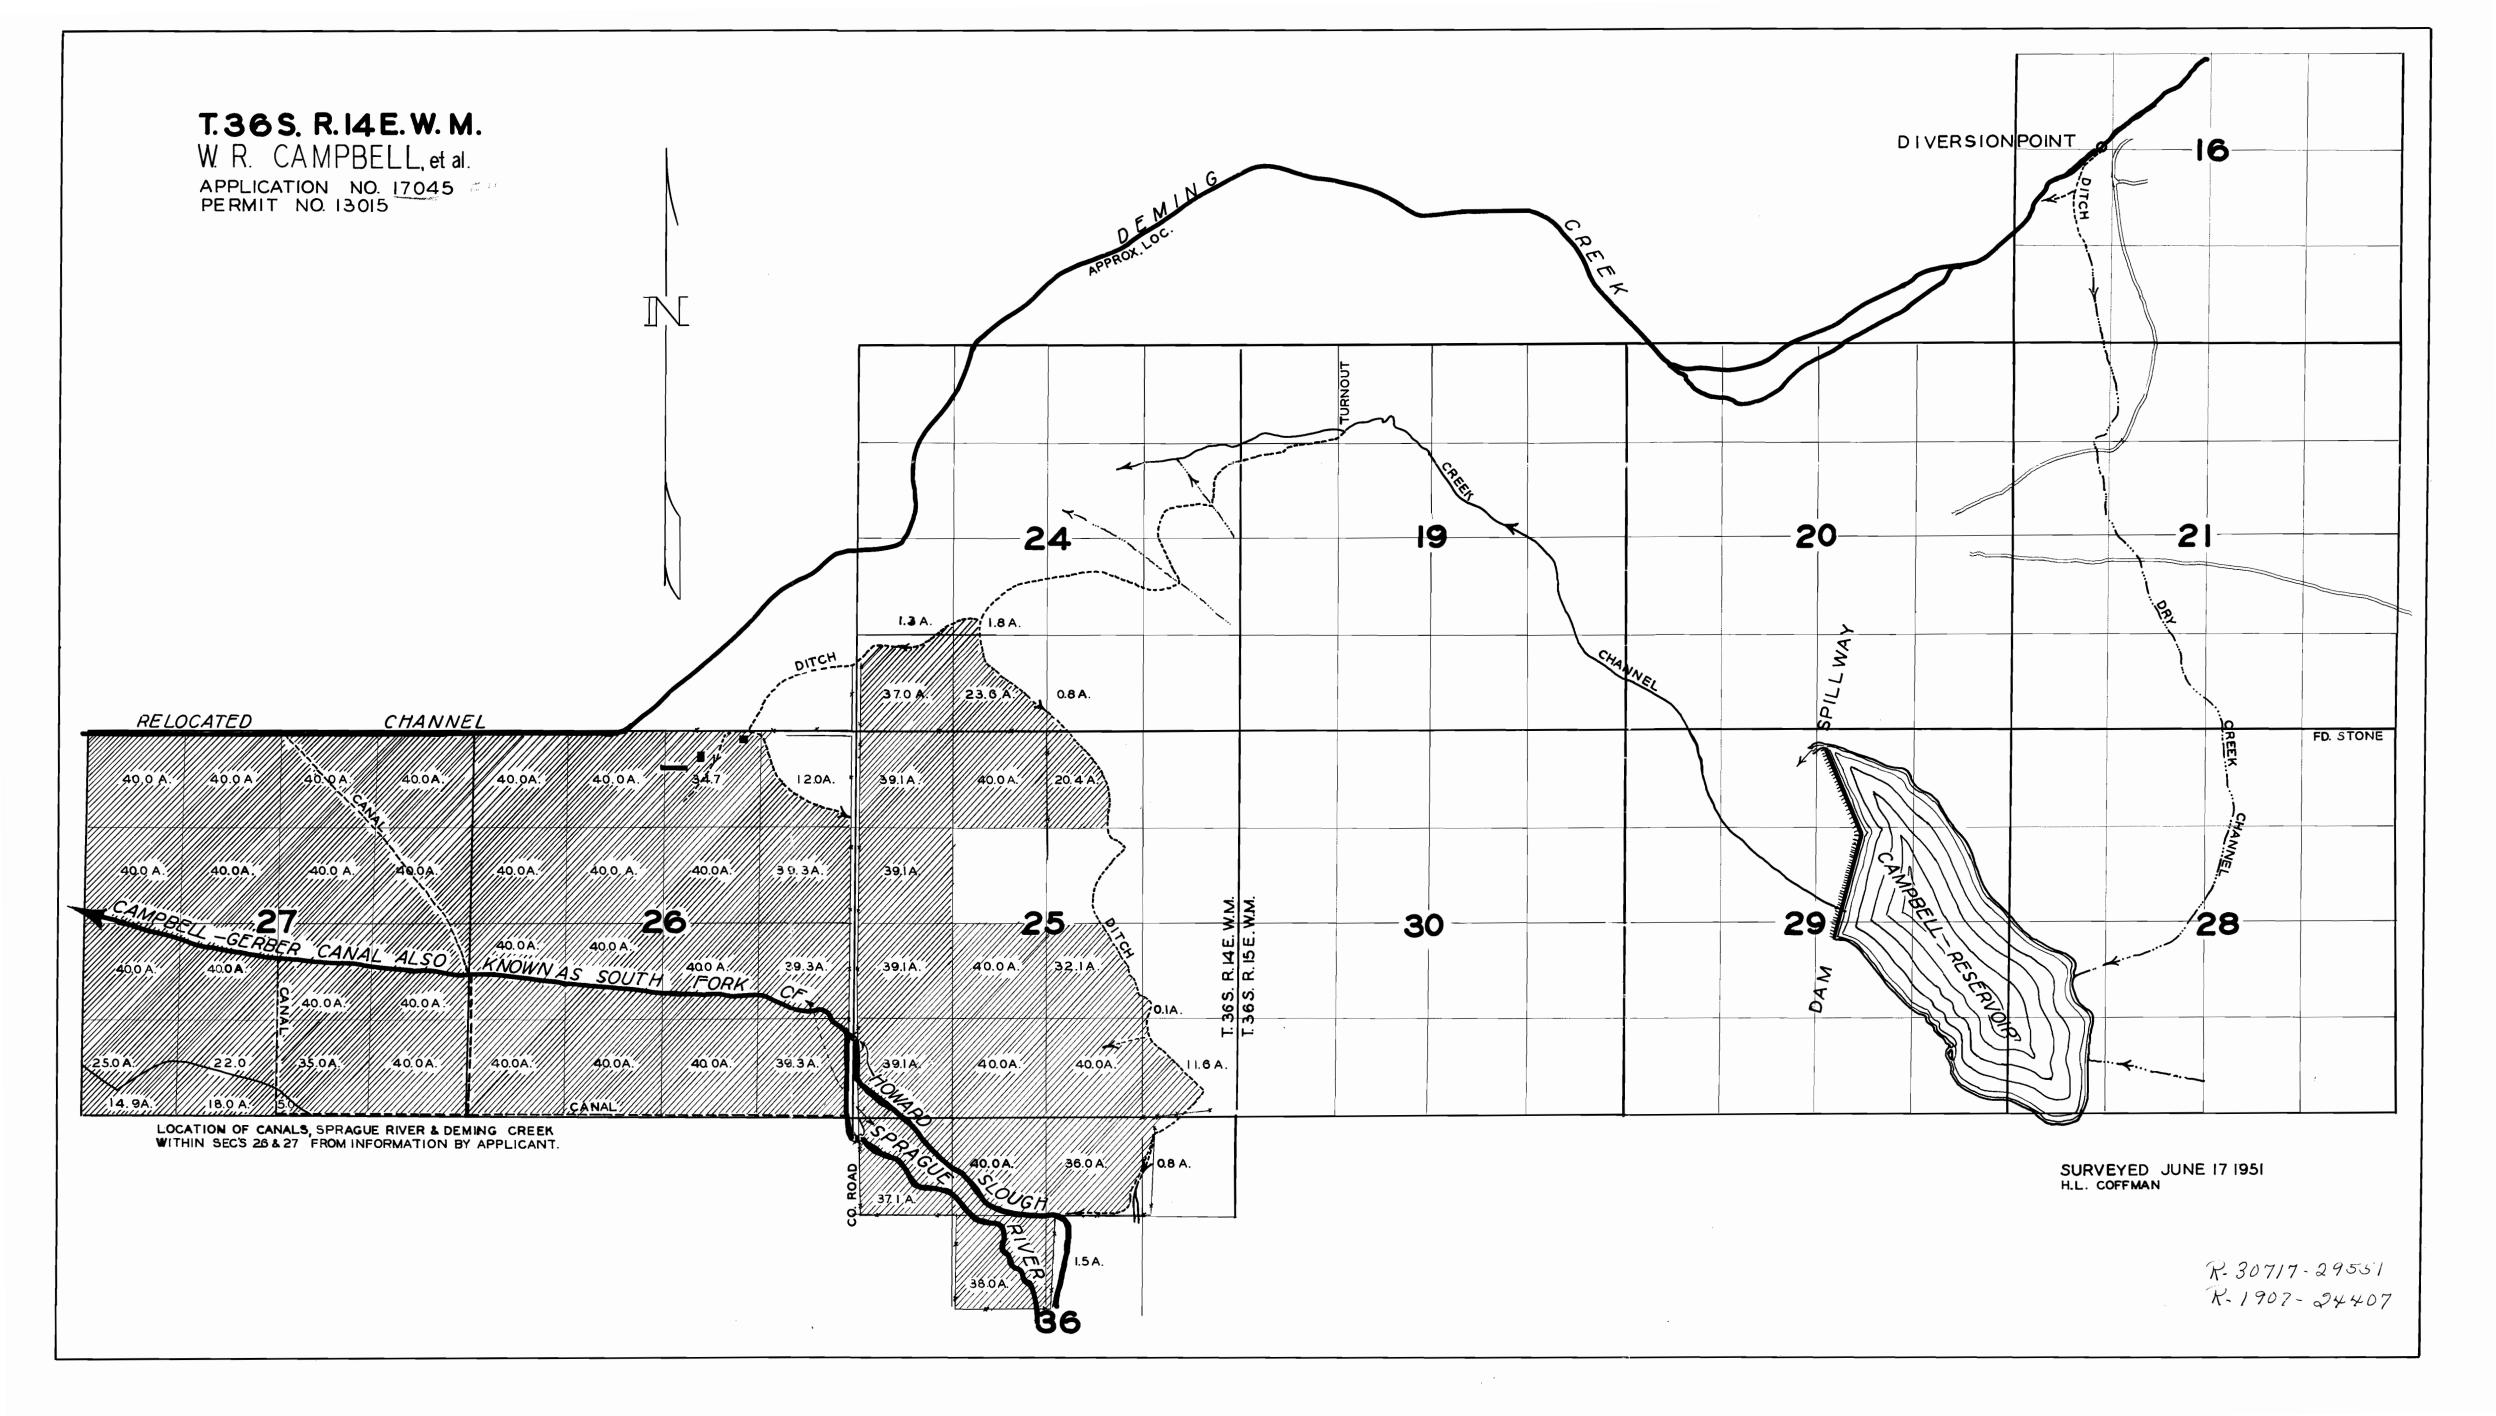

## **Water Right Cancellation Map Authorized Place of Use and Point of Diversion**

Certificate 21416 Primary & Supplemental Irrigation

Location: 42.44838°, -120.9536°

Total area (Supplemental): 1,298.5 acres