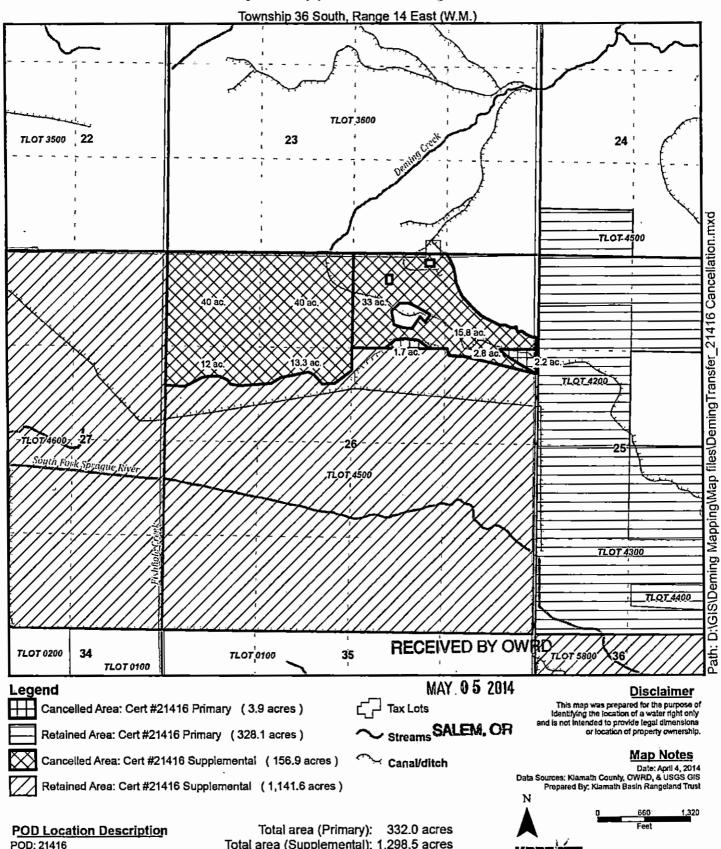

## **Water Right Cancellation Map Authorized Place of Use and Point of Diversion**

Certificate 21416 Primary & Supplemental Irrigation

Location: 42.44838°, -120.9536°

Total area (Supplemental): 1,298.5 acres

Klamath Basin Rangeland Trust