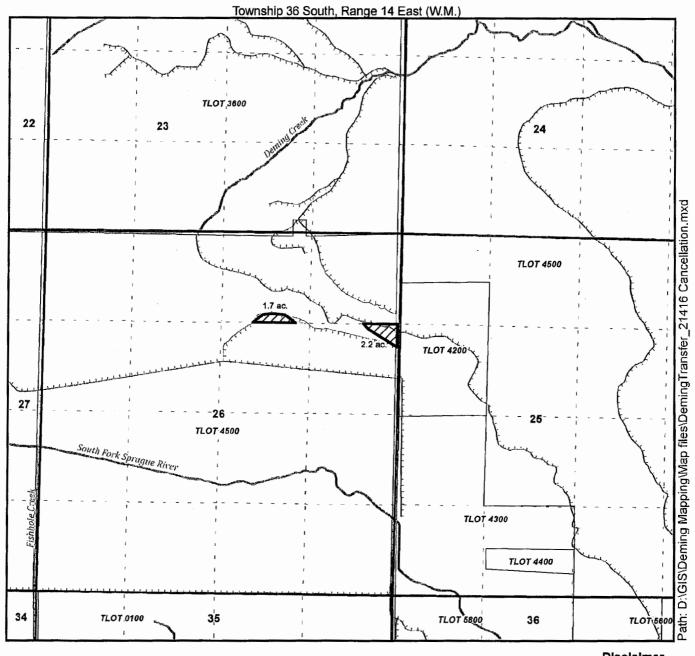

## Water Right Cancellation Map Authorized Place of Use and Point of Diversion

Certificate 21416

Cancelled Area
Cancelled Area
Tax Lots
Streams
Canal/ditch

POD Location Description POD: 21416 Location: 42.44838°, -120.9536° Cancellation area:

lation area: 3.9 acres
Total area: 332.0 acres

Disclaimer

This map was prepared for the purpose of identifying the location of a water right only and is not intended to provide legal dimensions or location of property ownership.

## Map Notes

Date: March 11, 2014
Data Sources: Klamath County, OWRD, & USGS GIS
Prepared By: Klamath Basin Rangeland Trust

RECEIVED BY OWRD

MAY 05 2014

C 660 1,320
Feet

Klamath Basin Rangeland Trust

SALEM, OR