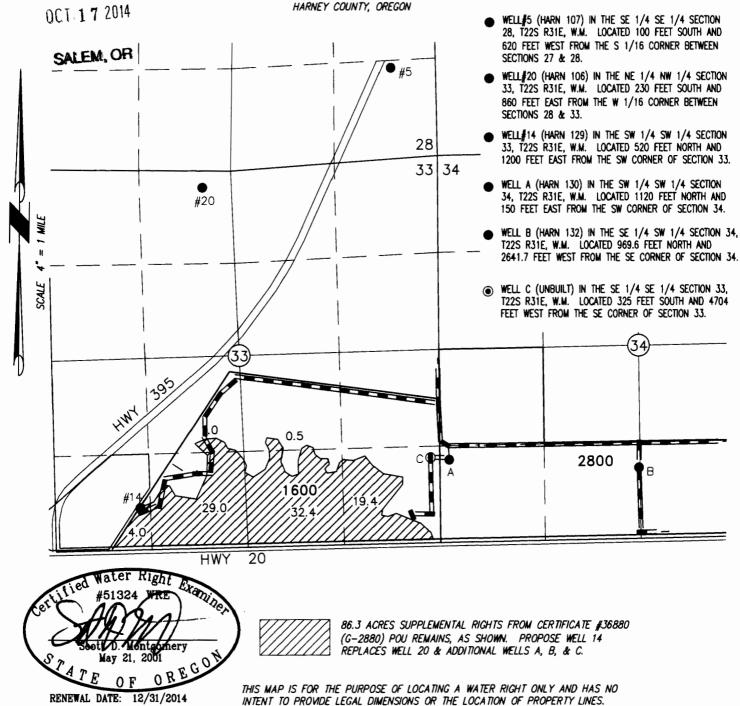

RECEIVED BY OWRD

TAX LOTS 1600 & 2800 IN SECTIONS 33 AND 34, TOWNSHIP 22 SOUTH, RANGE 31 EAST, W.M. HARNEY COUNTY, OREGON

85.0 ACRES SUPPLEMENTAL RIGHTS FROM CERTIFICATE #49683 (G-1808) POU REMAINS, AS SHOWN. PROPOSE WELL 14 REPLACES WELL 5 & ADDITIONAL WELLS A, B, & C.