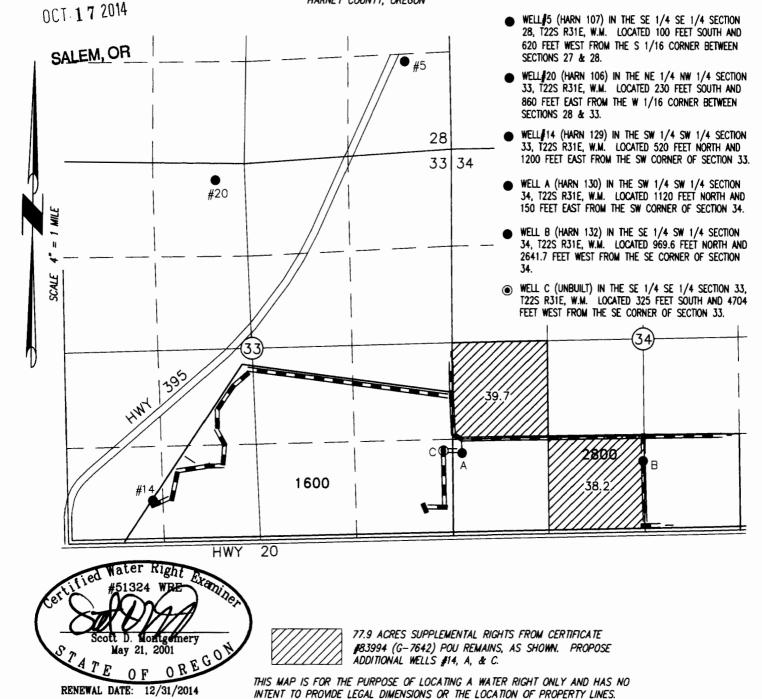

CATION OF PROPERTY LINES.

PROJECT No. 13-059

PREPARED AT THE REQUEST OF: CURT BLACKBURN 32055 HWY 20E BURNS, OR 97720

#### ALL POINTS ENGINEERING & SURVEYING, INC.

RECEIVED BY OWRD

TAX LOTS 1600 & 2800
IN SECTIONS 33 AND 34, TOWNSHIP 22 SOUTH, RANGE 31 EAST, W.M.



PROJECT No. 13-059

PREPARED AT THE REQUEST OF: CURT BLACKBURN 32055 HWY 20E BURNS, OR 97720

## ALL POINTS ENGINEERING & SURVEYING, INC.

RECEIVED BY OWRD

TAX LOTS 1600 & 2800
IN SECTIONS 33 AND 34, TOWNSHIP 22 SOUTH, RANGE 31 EAST, W.M.
HARNEY COUNTY, OREGON



PROJECT No. 13-059

PREPARED AT THE REQUEST OF: CURT BLACKBURN 32055 HWY 20E BURNS, OR 97720

## ALL POINTS ENGINEERING & SURVEYING, INC.

RECEIVED BY OWRD

TAX LOTS 1600 & 2800
IN SECTIONS 33 AND 34, TOWNSHIP 22 SOUTH, RANGE 31 EAST, W.M.
HARNEY COUNTY, OREGON



PROJECT No. 13-059

PREPARED AT THE REQUEST OF: CURT BLACKBURN 32055 HWY 20E BURNS, OR 97720

## ALL POINTS ENGINEERING & SURVEYING, INC.

RECEIVED BY OWRD

TAX LOTS 1600 & 2800
IN SECTIONS 33 AND 34, TOWNSHIP 22 SOUTH, RANGE 31 EAST, W.M.



PROJECT No. 13-059

PREPARED AT THE REQUEST OF: CURT BLACKBURN 32055 HWY 20E BURNS, OR 97720