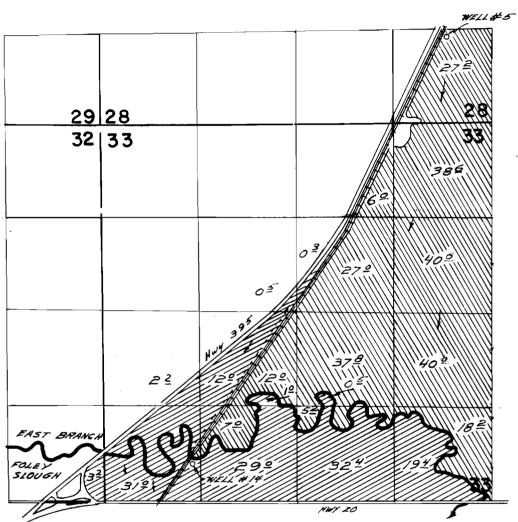

#### T. 22 S. R.31 E. W.M.

WELL #14 LOCATED 520 ft. N. É 1200 ft. E. FROM S.W. Cor. Sec. 33. WELL #5 LOCATED 100 ft. S. É 620 ft. W. FROM N.E. Cor. SE/4 Sety Sec. 28.

IRRIGATED FROM WELL #5

FINAL PROOF SURVEY

Application No. G-1972 Permit No. G-1808
IN NAME OF

Harry Pon

Surveyed Sept 131963, by Carl Baker.