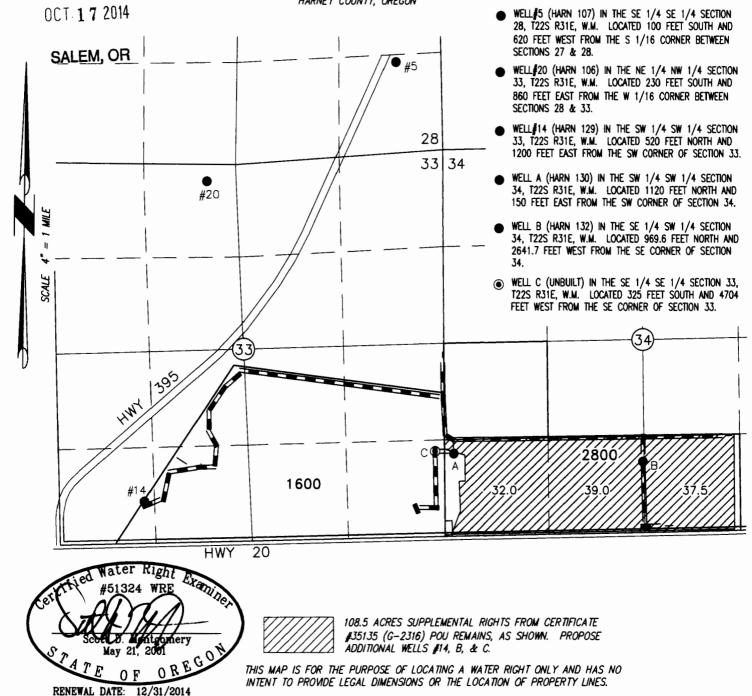

82.3 ACRES SUPPLEMENTAL RIGHTS FROM CERTIFICATE #49683 (G-1808) POU REMAINS, AS SHOWN. PROPOSE ADDITIONAL WELLS A, B, & C.

THIS MAP IS FOR THE PURPOSE OF LOCATING A WATER RIGHT ONLY AND HAS NO INTENT TO PROVIDE LEGAL DIMENSIONS OR THE LOCATION OF PROPERTY LINES.