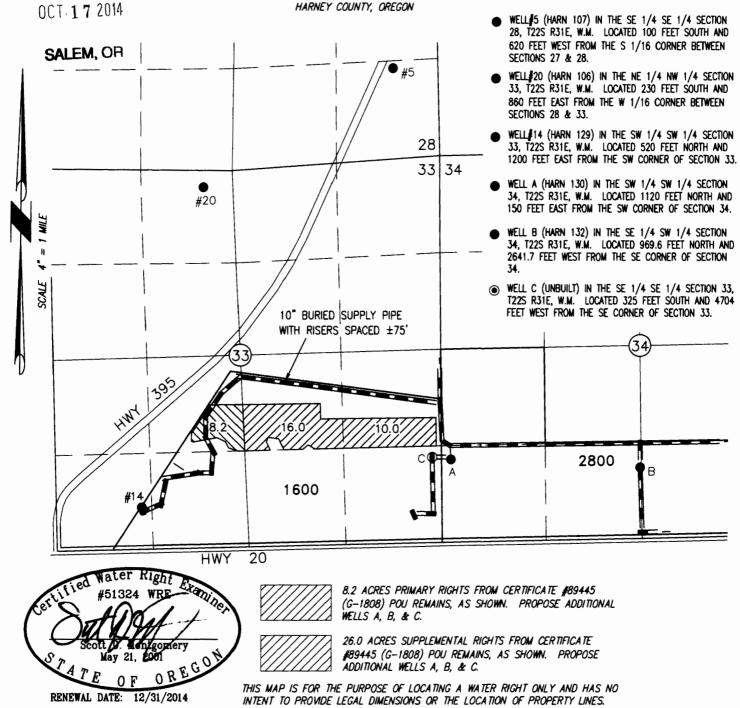

OUTH, RANGE 31 EAST, W.M.



PROJECT No. 13-059

PREPARED AT THE REQUEST OF: CURT BLACKBURN 32055 HWY 20E BURNS, OR 97720

## ALL POINTS ENGINEERING & SURVEYING, INC.

RECEIVED BY OWRD

TAX LOTS 1600 & 2800
IN SECTIONS 33 AND 34, TOWNSHIP 22 SOUTH, RANGE 31 EAST, W.M.
HARNEY COUNTY, OREGON



PROJECT No. 13-059

PREPARED AT THE REQUEST OF: CURT BLACKBURN 32055 HWY 20E BURNS, OR 97720

## ALL POINTS ENGINEERING & SURVEYING, INC.

RECEIVED BY OWRD

TAX LOTS 1600 & 2800
IN SECTIONS 33 AND 34, TOWNSHIP 22 SOUTH, RANGE 31 EAST, W.M.
HARNEY COUNTY, OREGON



PROJECT No. 13-059

PREPARED AT THE REQUEST OF: CURT BLACKBURN 32055 HWY 20E BURNS, OR 97720

## ALL POINTS ENGINEERING & SURVEYING, INC.

RECEIVED BY OWRD

TAX LOTS 1600 & 2800
IN SECTIONS 33 AND 34, TOWNSHIP 22 SOUTH, RANGE 31 EAST, W.M.



PROJECT No. 13-059

PREPARED AT THE REQUEST OF: CURT BLACKBURN 32055 HWY 20E BURNS, OR 97720