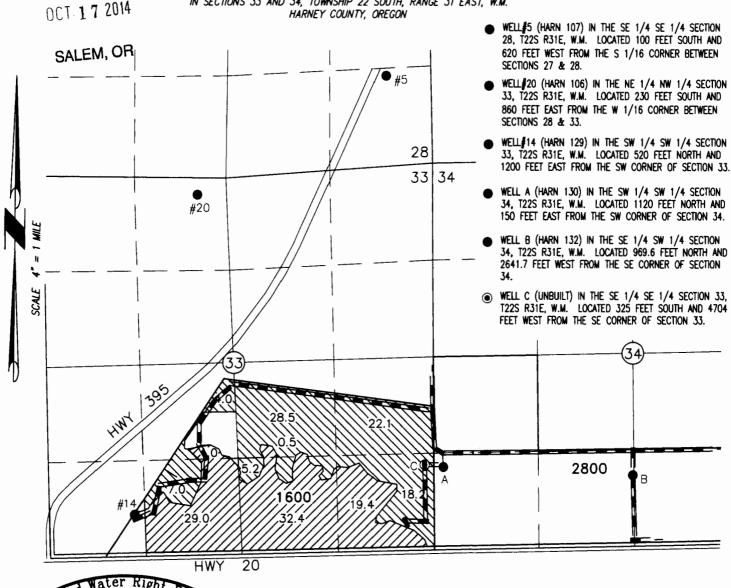

RECEIVED BY OWRD

TAX LOTS 1600 & 2800 IN SECTIONS 33 AND 34, TOWNSHIP 22 SOUTH, RANGE 31 EAST, W.M. HARNEY COUNTY, OREGON

85.0 ACRES SUPPLEMENTAL RIGHTS FROM CERTIFICATE #49683 (G-1808) POU REMAINS, AS SHOWN. PROPOSE WELL 14 REPLACES WELL 5 & ADDITIONAL WELLS A, B, & C.

PROJECT No. 13-059

PREPARED AT THE REQUEST OF: CURT BLACKBURN 32055 HWY 20E BURNS, OR 97720