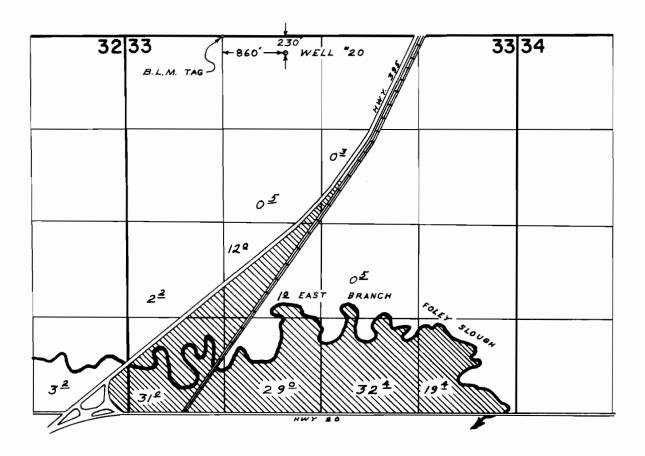

#### T. 22S.R.3IE.W.M.

### FINAL PROOF SURVEY

| Application No. G-3083 Permit No. G-2880 IN NAME OF |       |         |
|-----------------------------------------------------|-------|---------|
| HARRY PO                                            | 1     |         |
| Surveyed SEPT.16 1968, by W                         | V. J. | RUPPERT |