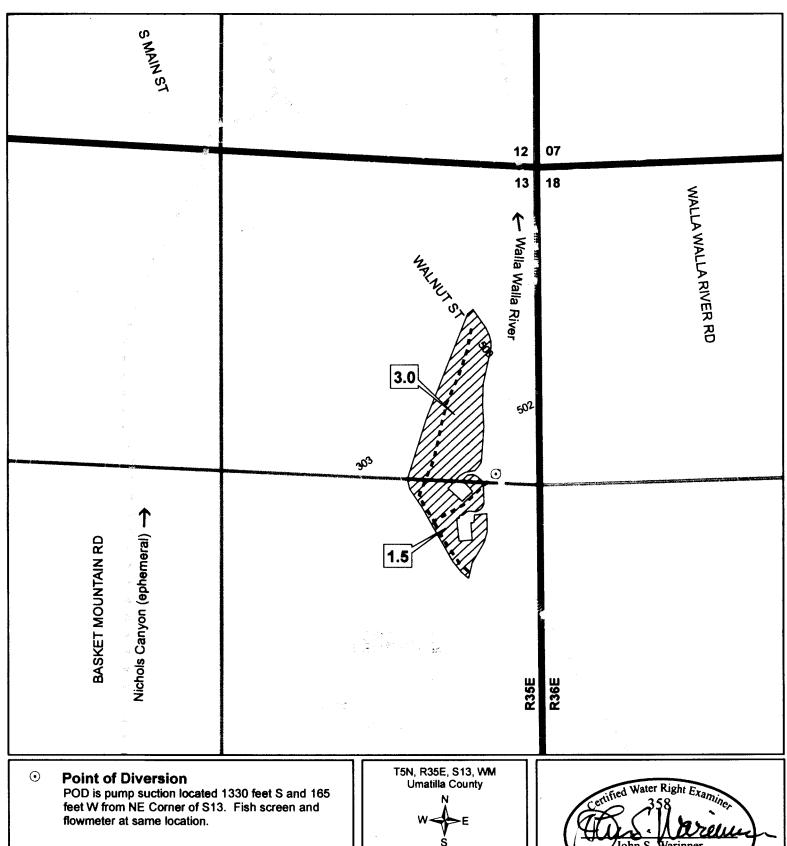

Conveyance

Water conveyed from POD through place of use with buried mainline and applied with sprinkler systems.

## Place of Use

Water beneficially used for irrigation of 4.5 acres, including 3.0 acres in the NE NE and 1.5 acres in the SE NE of Section 13, T5N, R35E, WM.

1 inch = 400 feet

The purpose of this map is to identify the location of a water right. It is not intended to provide information regarding the location of property ownership boundary lines.