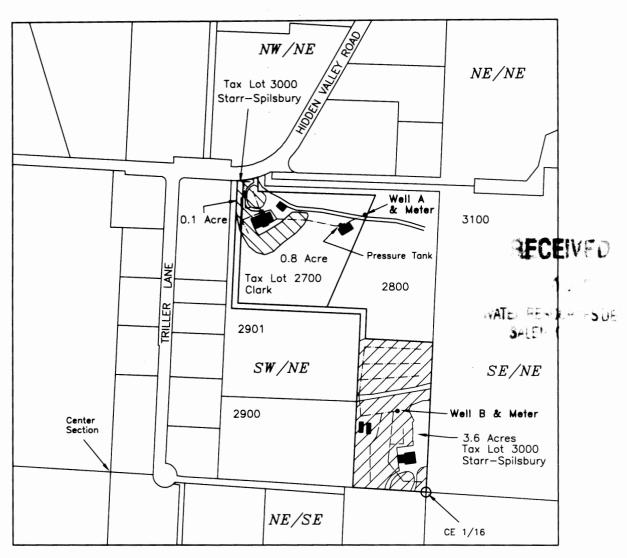

## CLAIM OF BENEFICIAL USE

APPLICATION G-13211

PERMIT G-12484

In The Name Of: KENNETH CLARK & CHARLENE STARR-SPILSBURY SW/NE, Section 13, Township 37 South, Range 6 West, W.M.

Josephine County, Oregon

## POINTS OF APPROPRIATION:

WELL A - 1140 feet north and 300 feet west

WELL B - 330 feet north and 130 feet west

Both from the CE 1/16 corner section 13

JONATHAN C. SPERO, W.R.E. 123 1225 MESSINGER RD. GRANTS PASS P.O. BOX 16, WILLIAMS, OR 97544 PHONE: (541) 846-6845

Irrigation from well—A, 0.9 acres (0.8 ac. TL—2700 & 0.1 ac. TL—3000)

Irrigation from well—B, 3.6 acres TL—3000

Pipelines - Locations are approximate

This map is not intended to provide legal dimensions or alocations of property ownership lines

Base Map: Josephine County GIS data with 2005 FSA aerial photo overlay for assumed best fit