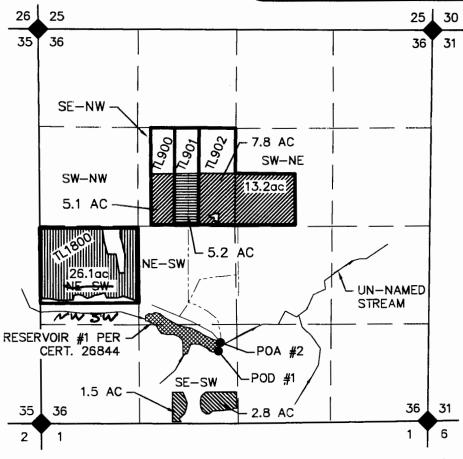

CLAIM OF BENEFICIAL USE MAP T-11176

SECTION 36, T1S, R3W, WM TL 900, 902, 1800 (TAX MAP 1S3-36) WASHINGTON COUNTY, OREGON WILLAMETTE RIVER BASIN

PREPARED FOR: TWIGG FARMS 31500 SW FIRDALE ROAD CORNELIUS, OR 97113

All of the land between the diversions and the POU is owned by Twigg Farm and that is why the pipelines are not shown.

FROM LANDS CERT. 68504 AND 76062

POD #1 (DAM) IS 1000' NORTH AND 240' WEST OF SOUTH 1/4. POA #2 (WELL) IS 1100' NORTH AND 190' WEST OF SOUTH 1/4.

CERT 68504 LANDS UNCHANGED

TO LANDS CERT. 68504 AND 76062

CERT 76062 LANDS UNCHANGED.

POD OR POA

SECTION CORNER

SECTION LINE

MAP BASE

WASH COUNTY TAX MAP 1S336, 2010 GOOGLE AERIAL PHOTO, AND CERT MAPS THIS MAP WAS PREPARED FOR THE PURPOSE OF IDENTIFYING THE LOCATION OF A WATER RIGHT ONLY AND IS NOT INTENDED TO PROVIDE LEGAL DIMENSIONS OR LOCATION OF PROPERTY OWNERSHIP LINES.