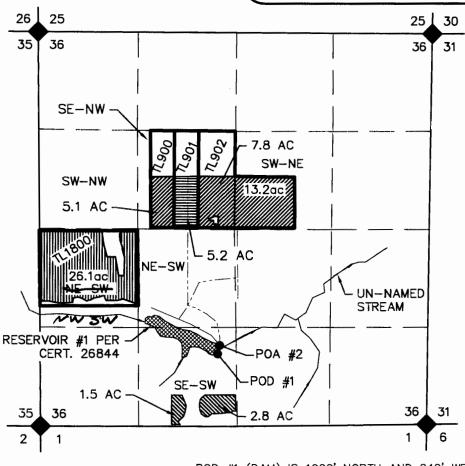

CLAIM OF BENEFICIAL USE MAP T-11176

SECTION 36, T1S, R3W, WM TL 900, 902, 1800 (TAX MAP 1S3-36) WASHINGTON COUNTY, OREGON WILLAMETTE RIVER BASIN

PREPARED FOR: TWIGG FARMS 31500 SW FIRDALE ROAD CORNELIUS, OR 97113

All of the land between the

diversions and

Farm and that is

why the pipelines are not shown.

the POU is owned by Twigg

FROM LANDS CERT. 68504 AND 76062

POD #1 (DAM) IS 1000' NORTH AND 240' WEST OF SOUTH 1/4.
POA #2 (WELL) IS 1100' NORTH AND 190' WEST OF SOUTH 1/4.

CERT 68504 LANDS UNCHANGED

TO LANDS CERT. 68504 AND 76062

CERT 76062 LANDS UNCHANGED.

POD OR POA

SECTION CORNER

SECTION LINE

1 inch = 1320 ft.

## MAP BASE:

WASH COUNTY TAX MAP 1S336, 2010 GOOGLE AERIAL PHOTO, AND CERT MAPS THIS MAP WAS PREPARED FOR THE PURPOSE OF IDENTIFYING THE LOCATION OF A WATER RIGHT ONLY AND IS NOT INTENDED TO PROVIDE LEGAL DIMENSIONS OR LOCATION OF PROPERTY OWNERSHIP LINES.