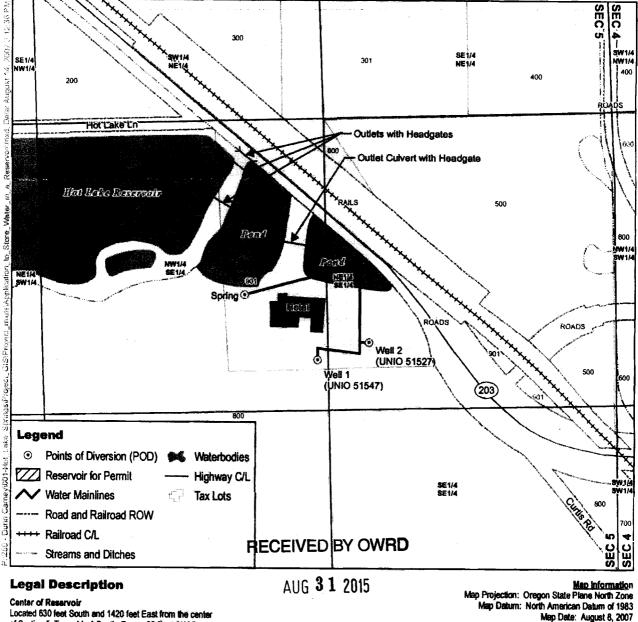

## Application for a Permit to Store Water in a Reservoir

Application in the Name of: Hot Lake Springs Resort

Tax Lot 04S39E0500901 in Union County

Township 4 South, Range 39 East, Section 5 (W.M.)

of Section 5, Township 4 South, Range 39 East (W.M)

#### Spring

Located 810 feet South and 3550 feet East from the West quarter corner of Section 5, Township 4 South, Range 39 East (W.M)

### Well 1 (UNIO 51547)

Located 235 feet North and 50 feet West from the center of the SE quarter of Section 5, Township 4 South, Range 39 East (W.M.)

## Well 2 (UNIO 51527)

Located 310 feet North and 195 feet East from the center of the SE quarter of Section 5, Township 4 South, Range 39 East (W.M.)

# Appno R. 86969

SALEM. OR

Scale 1 inch equals 400 feet 100 200

# RECEIVED

Data Sources

Note

Prepared By: GSI Water Solutions, Inc.

Union County Planning Department, Oregon Water Resources

This map was prepared for the purpose of identifying the

legal dimensions or location of property ownership lines.

location of a water right only and it is not intended to provide

Department (OWRD), Oregon Geospatial Enterprise Office (GEO)

RECEIVED SEP 1 3 2007 OVER THE COLLENTERDURCES DEPT SALEM, OREGON

400