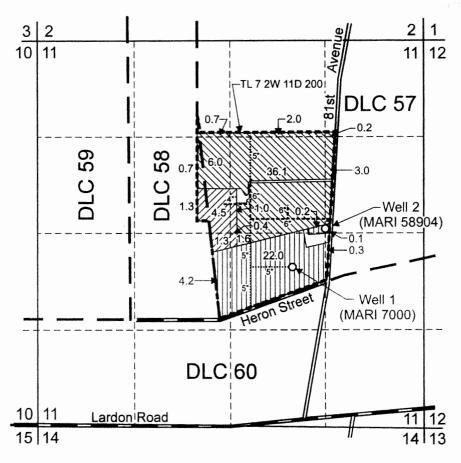

**T.7S. R.2W. Section 11** 

Weil 1 (MARI 7000) is located 720 feet north and 1,000 feet east from the SW corner of DLC 57. Well 2 (MARI 58904 is located 1,240 feet north and 1,450 feet east from the SW corner of DLC 57.

Area (8.5 Acres) irrigated under Transfer 9774, Permit G-5877.

Area (50.3 Acres) irrigated under Transfer 9774, Permit G-1670.

Area (26.8 Acres) irrigated under Transfer 9774, Permit G-124.

---- Tax lot boundary

----- Buried mainline

...... Above ground mainline

EXPIRATION DATE: 6/30/11

Scale: 1" = 1,320'

This map was prepared for the purpose of identifying the location of a water right only and is not intended to provide legal dimensions or location of property ownership lines.

Claim of Beneficial Use Map Transfer 9774

> David Steffen Tax Lot 7 2W 11D 200

Pacific Hydro-Geology Inc.

5/2009