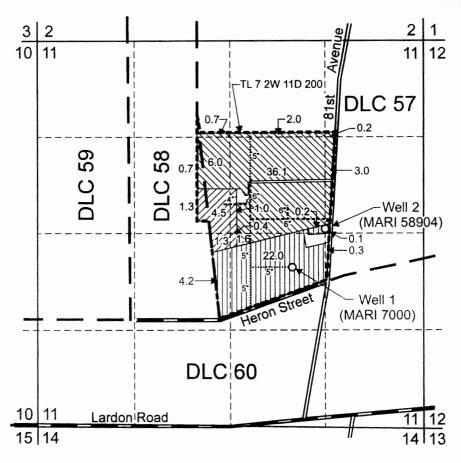

**T.7S. R.2W. Section 11** 

Weil 1 (MARI 7000) is located 720 feet north and 1,000 feet east from the SW corner of DLC 57. Well 2 (MARI 58904 is located 1,240 feet north and 1,450 feet east from the SW corner of DLC 57.

Area (8.5 Acres) irrigated under Transfer 9774, Permit G-5877.

Area (50.3 Acres) irrigated under Transfer 9774, Permit G-1670.

Area (26.8 Acres) irrigated under Transfer 9774, Permit G-124.

---- Tax lot boundary

Claim of Beneficial Use Map Transfer 9774

> David Steffen Tax Lot 7 2W 11D 200

Pacific Hydro-Geology Inc.

5/2009