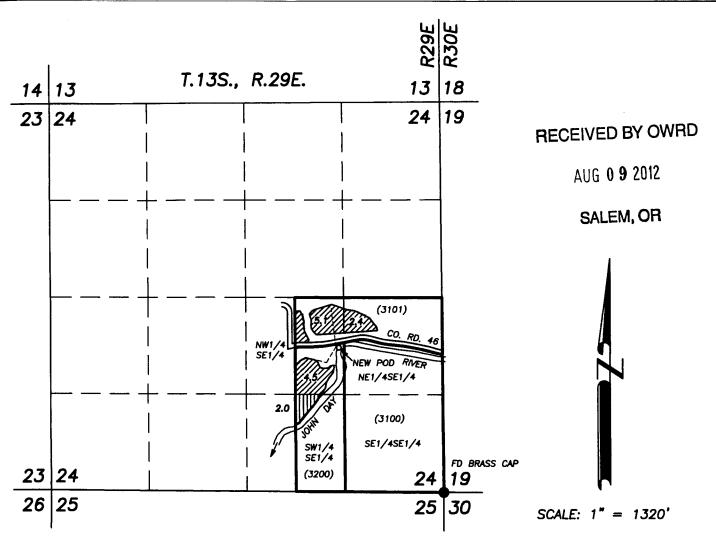

NEW P.O.D. IS 1990' NORTH AND 1430' WEST OF THE SE CORNER SEC. 24

FINAL PROOF SURVEY UNDER APPLICATIONS T-8445 AND T-8475 PERMITS SPECIAL ORDER VOL. 55, PAGE 815 SPECIAL ORDER VOL. 55, PAGE 818 IN NAME OF MARY ELLEN BROOKS

( ) TAX LOT NO.

NOTE: THE PREPARATION OF THIS MAP WAS FOR THE PURPOSE OF IDENTIFYING THE LOCATION OF THE PROPOSED WATER RIGHT AND HAS NO INTENT TO PROVIDE DIMENSIONS OR LOCATION OF PROPERTY OWNERSHIP LINES.