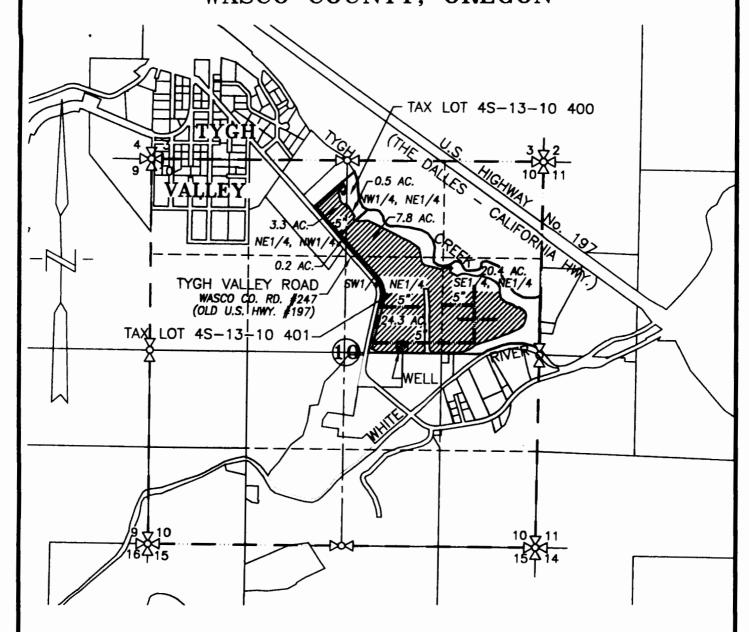

## SECTION 10, TWP.4 S. RANGE 13 E. W.M. WASCO COUNTY, OREGON

WELL: 2,705' N. & 3,450' E. OF SW COR. SEC. 10 RECEIVED

IRRIGATED AREA = 56.5 ACRES

5" IRRIGATION MAIN

WATER RESOURCES DEPT SALEM, OREGON

## CLAIM OF BENEFICIAL USE MAP

SCALE: 1"= 1320' 660′ 1320′ 2640'

| TRANSFER | No. | 6789 |
|----------|-----|------|
|          |     |      |

IN THE NAME OF:

JONNIE AND FRED JUSTESEN

DATE: NOVEMBER 21, 2011

## NOTE:

"THIS MAP IS NOT INTENDED TO PROVIDE DIMENSIONS OR LOCATIONS OF PROPERTY OWNERSHIP LINES."

W.O. #8509A