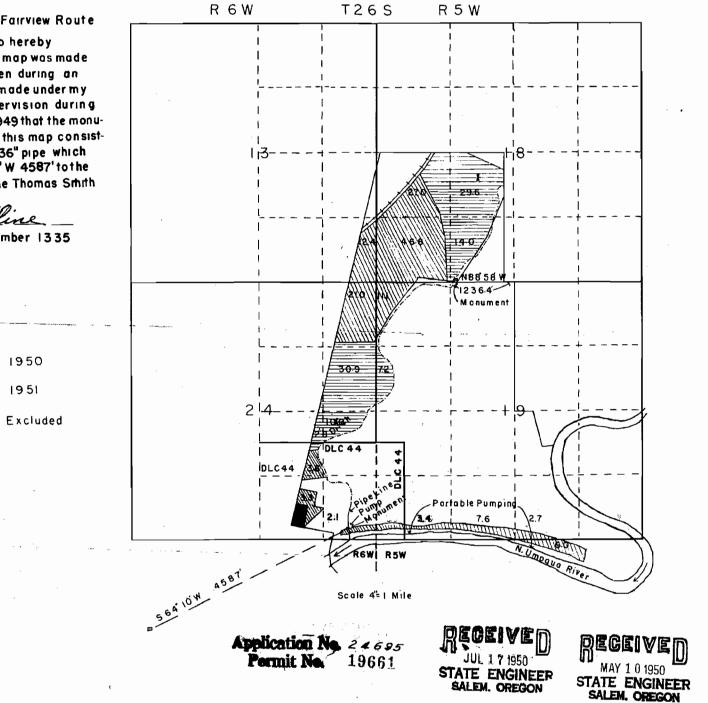

I, C.W.KLINE of Fairview Route

Coquille Ore Do hereby certify that this map was made from notes taken during an actual survey made under my immediate supervision during Nov 20 to 28 1949 that the monument shown on this map consisting of a 2" by 36" pipe which bears S 64° 10' W 4587' to the SW corner of the Thomas Smith DLC 44

WKline

Registration Number 1335

1014