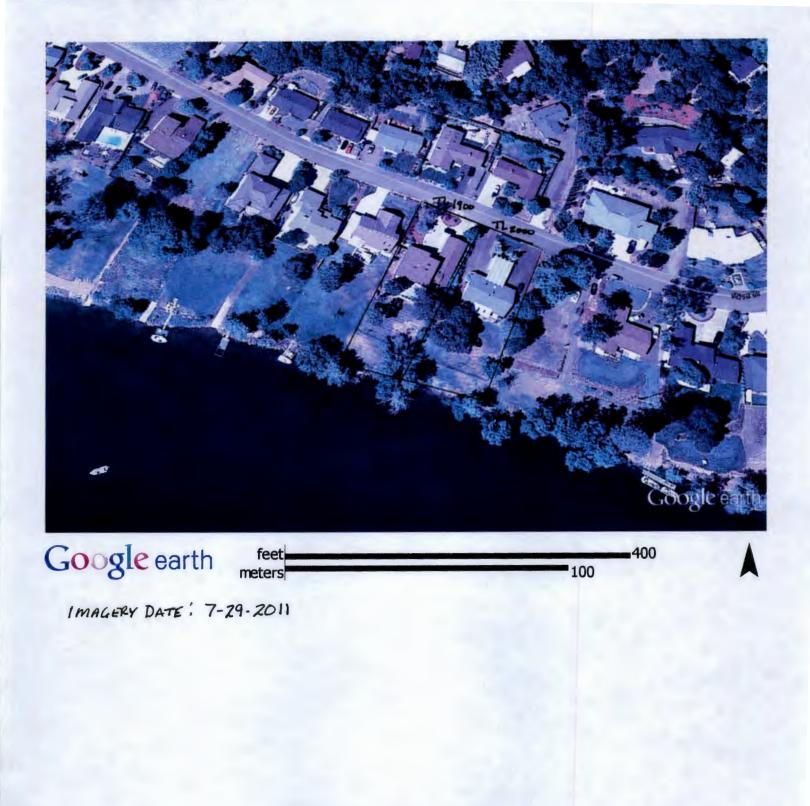

## AMENDED TRANSFER APPLICATION MAP

FOR: WILLIAM & DENISE BLACKWELL BY: NATHAN R. REED, CWRE T26S, R5W, W.M. SECTION 30, DLC 47 **PERMIT NO. 19661 CERTIFICATE NO. 86120** 

N

AUTHORIZED POD 2: NWNE, SECTION30, T26S, R5W, W.M.; 2940 FEET SOUTH AND 3360 FEET EAST OF W1/4 CORNER OF SECTION 19.

PROPOSED POD 3: NWNE , SECTION 30, T26S, R5W, W.M.; 3106 FEET SOUTH AND 3692 FEET EAST OF W1/4 CORNER **OF SECTION 19.** PROPOSED POD 4: NWNE, SECTION 30, T26S, R5W, W.M.; 3146 FEET SOUTH AND 3949 FEET EAST OF W1/4 CORNER OF SECTION 19.