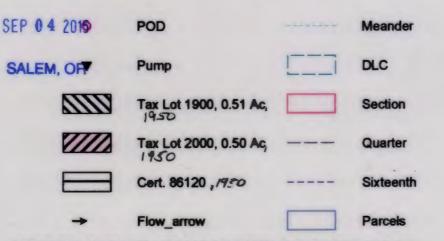

RECEIVED BY OWRD Legend

THE PURPOSE OF THIS MAP IS TO IDENTIFY THE LOCATION OF THE WATER RIGHT. IT IS NOT INTENDED TO PROVIDE INFORMATION RELATIVE TO THE LOCATION OF PROPERTY OWNERSHIP BOUNDARY LINES.

NATHAN R. REED, P.E., CWRE 1113 SE CASS AV ROSEBURG, OR 97470

Legend

THE PURPOSE OF THIS MAP IS TO IDENTIFY THE LOCATION OF THE WATER RIGHT. IT IS NOT INTENDED TO PROVIDE INFORMATION RELATIVE TO THE LOCATION OF PROPERTY OWNERSHIP BOUNDARY LINES.

MAP PREPARED FOR: WILLIAM & DENISE BLACKWELL **130 NORTH RIVER DRIVE** ROSEBURG, OR 97470