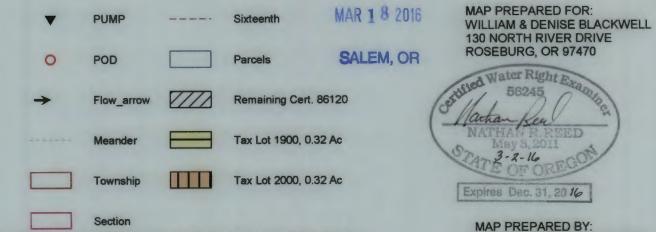

RECEIVED BY OWRD Legend

THE PURPOSE OF THIS MAP IS TO IDENTIFY THE LOCATION OF THE WATER RIGHT. IT IS NOT INTENDED TO PROVIDE INFORMATION RELATIVE TO THE LOCATION OF PROPERTY OWNERSHIP BOUNDARY LINES.

NATHAN R. REED, P.E., CWRE 1113 SE CASS AV ROSEBURG, OR 97470

Legend

THE PURPOSE OF THIS MAP IS TO IDENTIFY THE LOCATION OF THE WATER RIGHT. IT IS NOT INTENDED TO PROVIDE INFORMATION RELATIVE TO THE LOCATION OF PROPERTY OWNERSHIP BOUNDARY LINES.

MAP PREPARED FOR: WILLIAM & DENISE BLACKWELL **130 NORTH RIVER DRIVE** ROSEBURG, OR 97470

MAP PREPARED BY: NATHAN R. REED, P.E., CWRE 1113 SE CASS AV ROSEBURG, OR 97470

12152