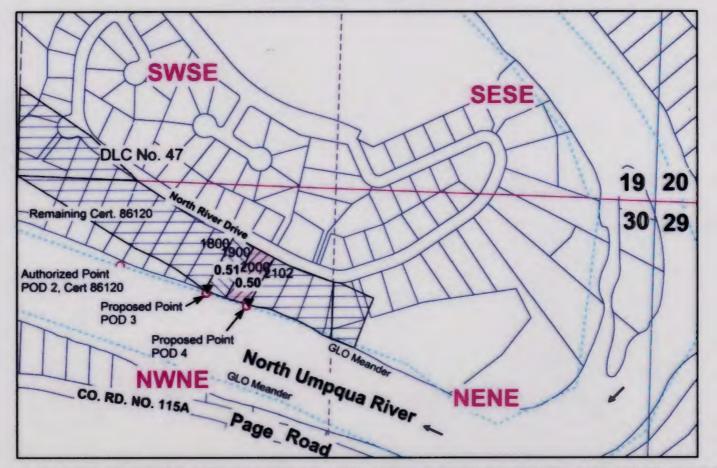

## AMENDED TRANSFER APPLICATION MAP

FOR: WILLIAM & DENISE BLACKWELL BY: NATHAN R. REED, CWRE T26S, R5W, W.M. SECTION 30, DLC 47 **PERMIT NO. 19661 CERTIFICATE NO. 86120** 

N

AUTHORIZED POD 2: NWNE, SECTION30, T26S, R5W, W.M.; 2940 FEET SOUTH AND 3360 FEET EAST OF W1/4 CORNER OF SECTION 19.

PROPOSED POD 3: NWNE , SECTION 30, T26S, R5W, W.M.; 3106 FEET SOUTH AND 3692 FEET EAST OF W1/4 CORNER **OF SECTION 19.** PROPOSED POD 4: NWNE, SECTION 30, T26S, R5W, W.M.; 3146 FEET SOUTH AND 3949 FEET EAST OF W1/4 CORNER OF SECTION 19.

RECEIVED BY OWRD Legend

THE PURPOSE OF THIS MAP IS TO IDENTIFY THE LOCATION OF THE WATER RIGHT. IT IS NOT INTENDED TO PROVIDE INFORMATION RELATIVE TO THE LOCATION OF PROPERTY OWNERSHIP BOUNDARY LINES.

NATHAN R. REED, P.E., CWRE 1113 SE CASS AV ROSEBURG, OR 97470

Legend

THE PURPOSE OF THIS MAP IS TO IDENTIFY THE LOCATION OF THE WATER RIGHT. IT IS NOT INTENDED TO PROVIDE INFORMATION RELATIVE TO THE LOCATION OF PROPERTY OWNERSHIP BOUNDARY LINES.

MAP PREPARED FOR: WILLIAM & DENISE BLACKWELL **130 NORTH RIVER DRIVE** ROSEBURG, OR 97470