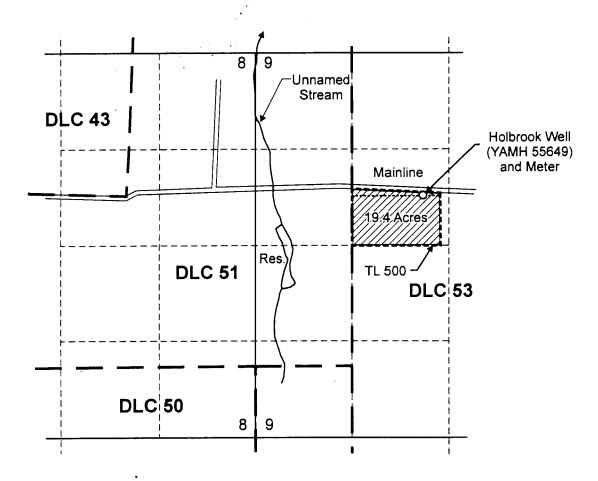

T.5S. R.3W. Sec. 8 & 9, W.M.

Holbrook Well (YAMH 55649) is located 3,335 feet north and 2,285 feet east from the SW corner of Section 9.

Area (19.4 Acres) irrigated under Transfer T-10735

---- Tax lot boundary

..... Mainline

RECEIVED

SEP 2 0 2012

WATER RESOURCES DEPT SALEM OREGON

WATER RIGHTS

EXPERATION DATE:

Scale: 1" = 1,320'

Feet

This map was prepared for the purpose of identifying the location of a water right only and is not intended to provide legal dimensions or location of property ownership lines.

Claim of Beneficial Use for T-10735 (Holbrook)

Carlton Plants T.5S. R.3W. Sec. 9

Pacific Hydro-Geology Inc.

9/2012