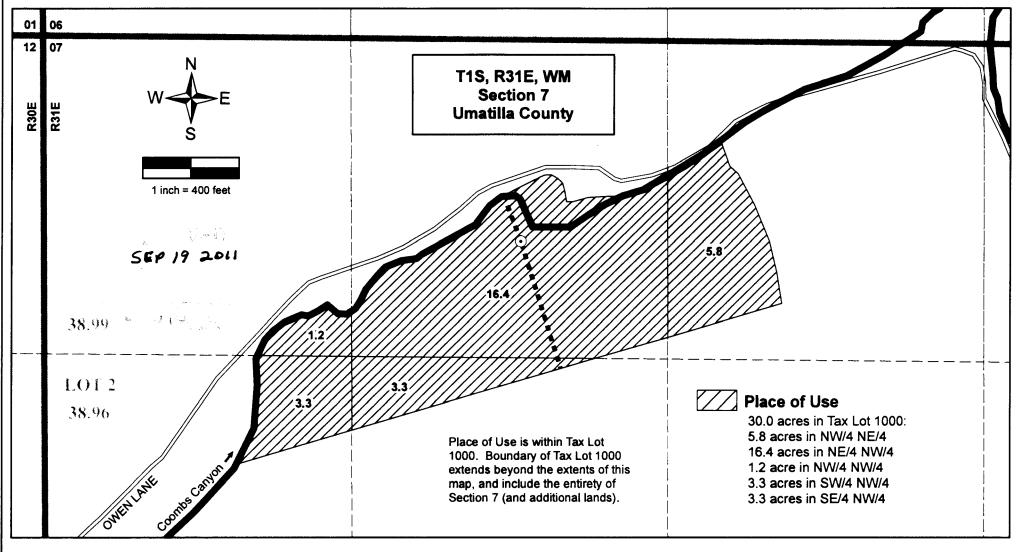

## • Point of Appropriation

Basalt groundwater well located in NE/4, NW/4, Section 7, 880 feet S and 1940 feet E from NW Corner of Section 7. Well Log UMAT 56676. Flowmeter at same location.

## --- Conveyance

Water conveyed with 4-inch portable mainline and applied with impact sprinklers on portable aluminum handline. Water used for irrigation of broadacre crops.

The purpose of this map is to identify the location of a water right. It is not intended to provide information regarding the location of property ownership boundary lines.