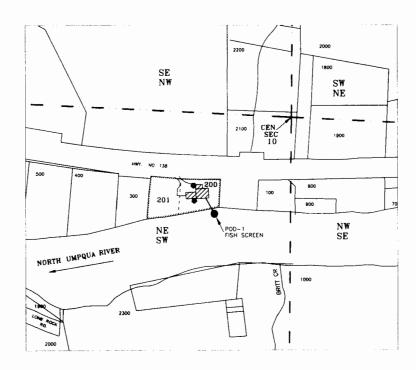

## DOMESTIC USE EXPANDED

Application: S-84158 Permit: S-54245

FECEIVED

a raner

POD-1 & Fish Screen: More or less 404 feet South and 321 feet West from the center corner 1/4 corner of Section 10.

## DOMESTIC EXPANDED

EXPANDED ACREAGE IN LOTS 200 AND 201 LOCATION WITHIN NOT SHOWN.

- DOMESTIC SPIGOT, 2 ATTACHED WITH ADAPTER FOR BACKFEED NOT SHOWN
- POD-1 and Fish Screen
  - BURIED MAIN LINE 1-1/4" BLACK POLY.

DOMESTIC

TAX LOT'S EXPANDED BOUNDARY ACREAGE.

ATER RIGHTS 1" = 400'

This map is not intended to provide legal dimensions and/or locations of property ownership lines.

Locations per 1/4 1/4 are derived by assumed fit of aerial photo orientation to ground surveys and/or tax assessor maps.