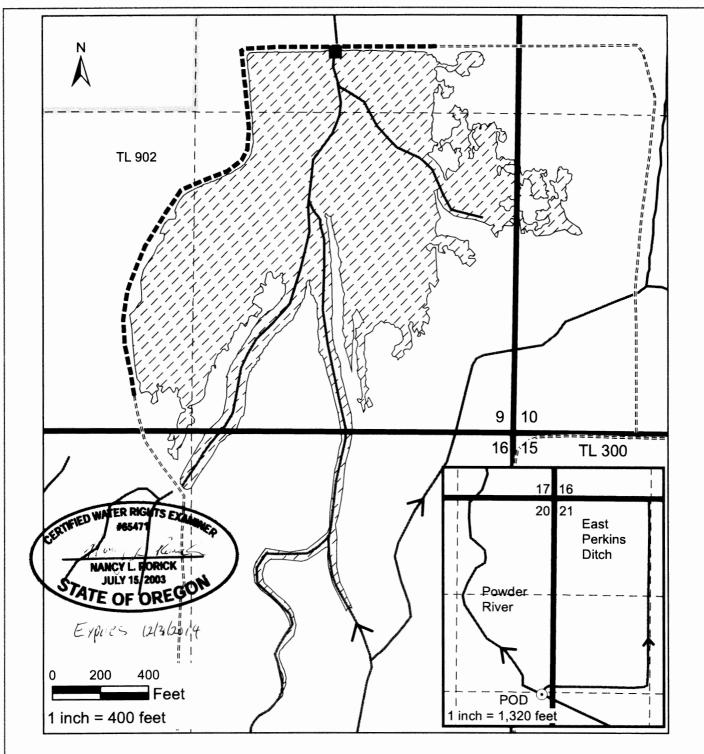

T8S, R40E, Sections 9, 10 and 16, W.M.

Weir and measuring point

Tax lot line

- - - Quarter quarter line

Section line

==== Dirt road

Ditch / Constructed waterway

**---** Berm

This map is not intended to provide legal dimensions or locations of property ownership lines.

The Perkins Ditch POD on the Powder River is located 2660 feet south and 140 feet west of the NE corner of Section 20, T8S, R40E.

The dam is located 735 west and 1,585 feet north of the southeast corner of Section 9, T8S, R40E.

Claim of Beneficial Use, Pond B
Permit R13080 and Application R84544
Tax Lot 902
Baldock Slough, LLC
map prepared by
Nancy Rorick Consulting