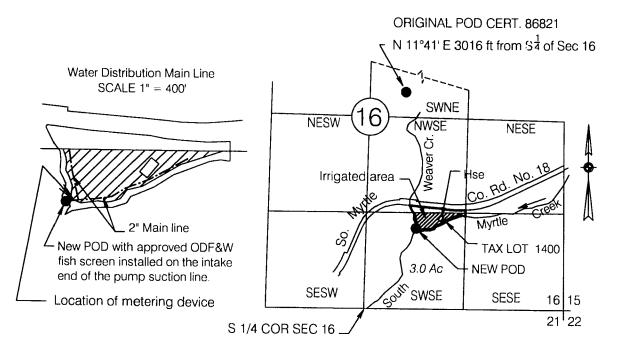

## FINAL PROOF TRANSFER SURVEY MAP T29S, R3W

SCALE 1" = 1320'

**DOUGLAS COUNTY** 

New POD is 1090 FT N and 710 FT E from S1/4 Cor Sec 16

## FINAL PROOF TRANSFER SURVEY

**UNDER** 

Transfer T-11474

IN NAME OF

Elizabeth A. & Timothy C. Dewsnup

Surveyed June 27, 2014 by M E Farr

THIS IS A LOCATION MAP FOR A FINAL PROOF SURVEY BY ELIZABETH A & TIMOTHY C DEWSNUP. THIS MAP IS FOR THE PURPOSE OF IDENTIFYING THE LOCATION OF THE WATER RIGHT ONLY AND IS NOT INTENDED TO PROVIDE LEGAL DIMENSIONS OR LOCATIONS OF PROPERTY OWNERSHIP LINES.