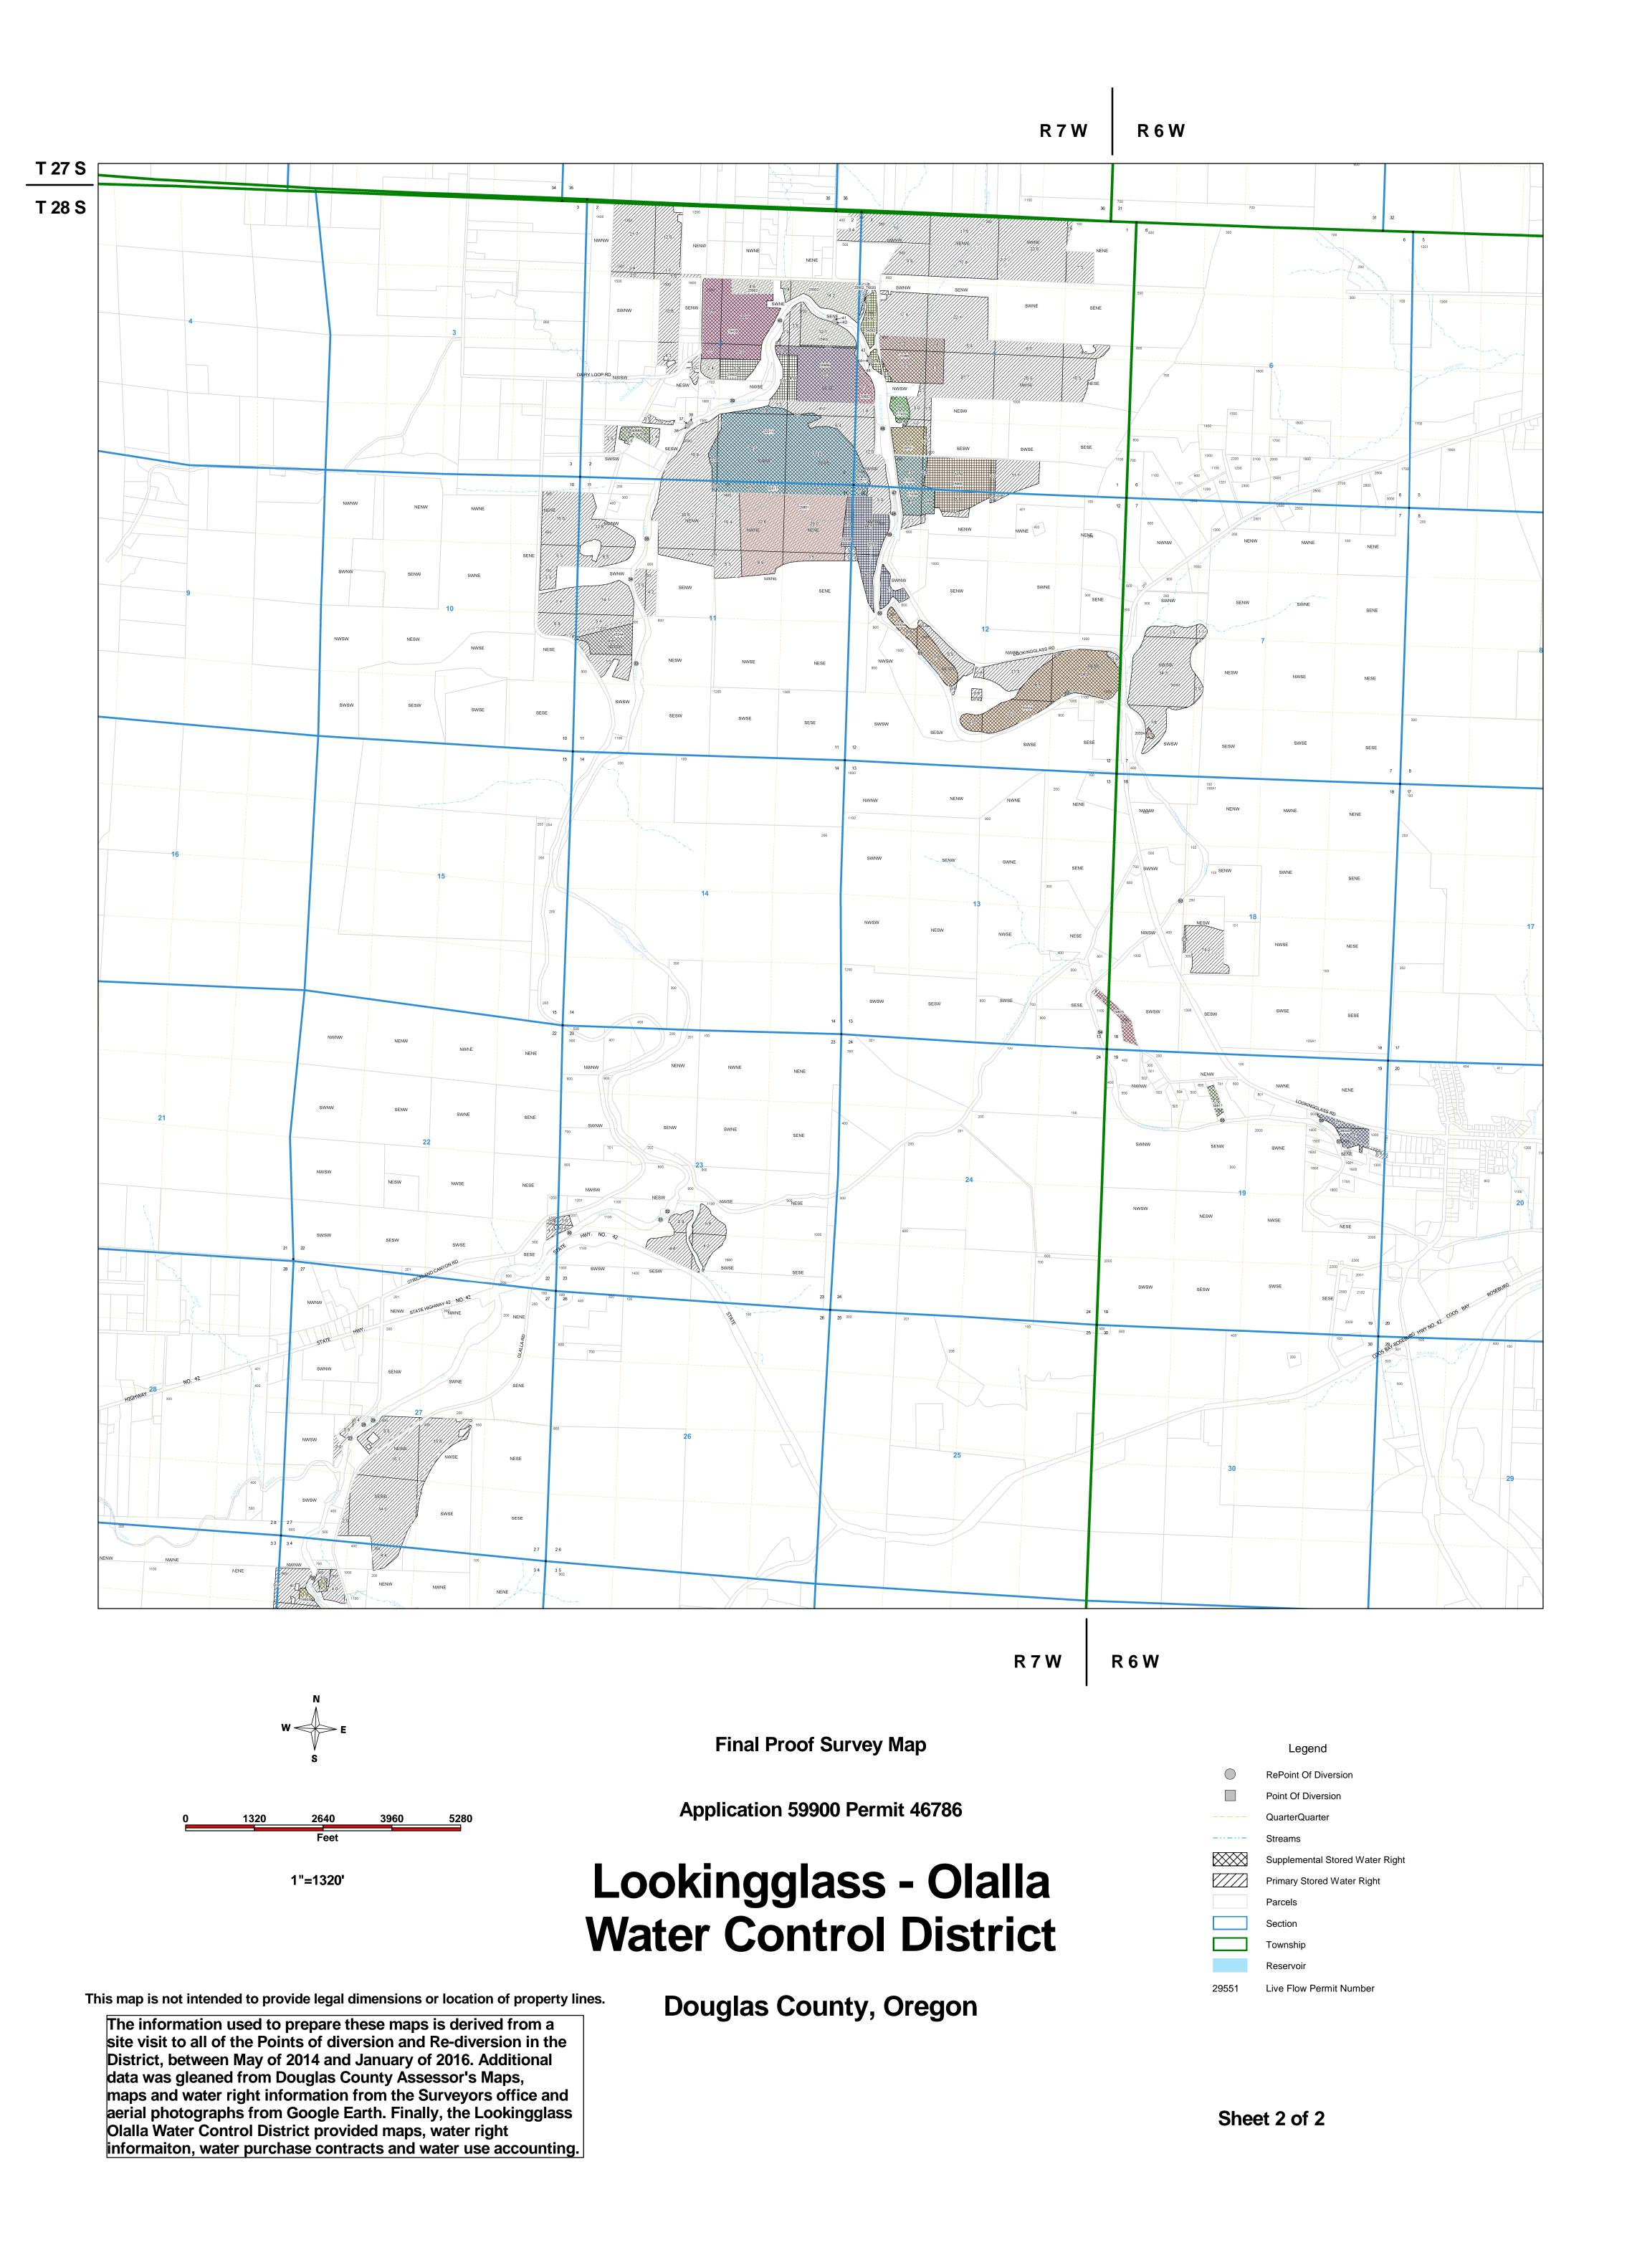

## Lookingglass - Olalla Water Control District

29551

Parcels

Section

Township

Reservoir

Live Flow Permit Number

This map is not intended to provide legal dimensions or location of property lines.

The information used to prepare these maps is derived from a site visit to all of the Points of diversion and Re-diversion in the District, between May of 2014 and January of 2016. Additional data was gleaned from Douglas County Assessor's Maps, maps and water right information from the Surveyors office and aerial photographs from Google Earth. Finally, the Lookingglass Olalla Water Control District provided maps, water right information, water purchase contracts and water use accounting.

**Douglas County, Oregon** 

Sheet 1 of 2