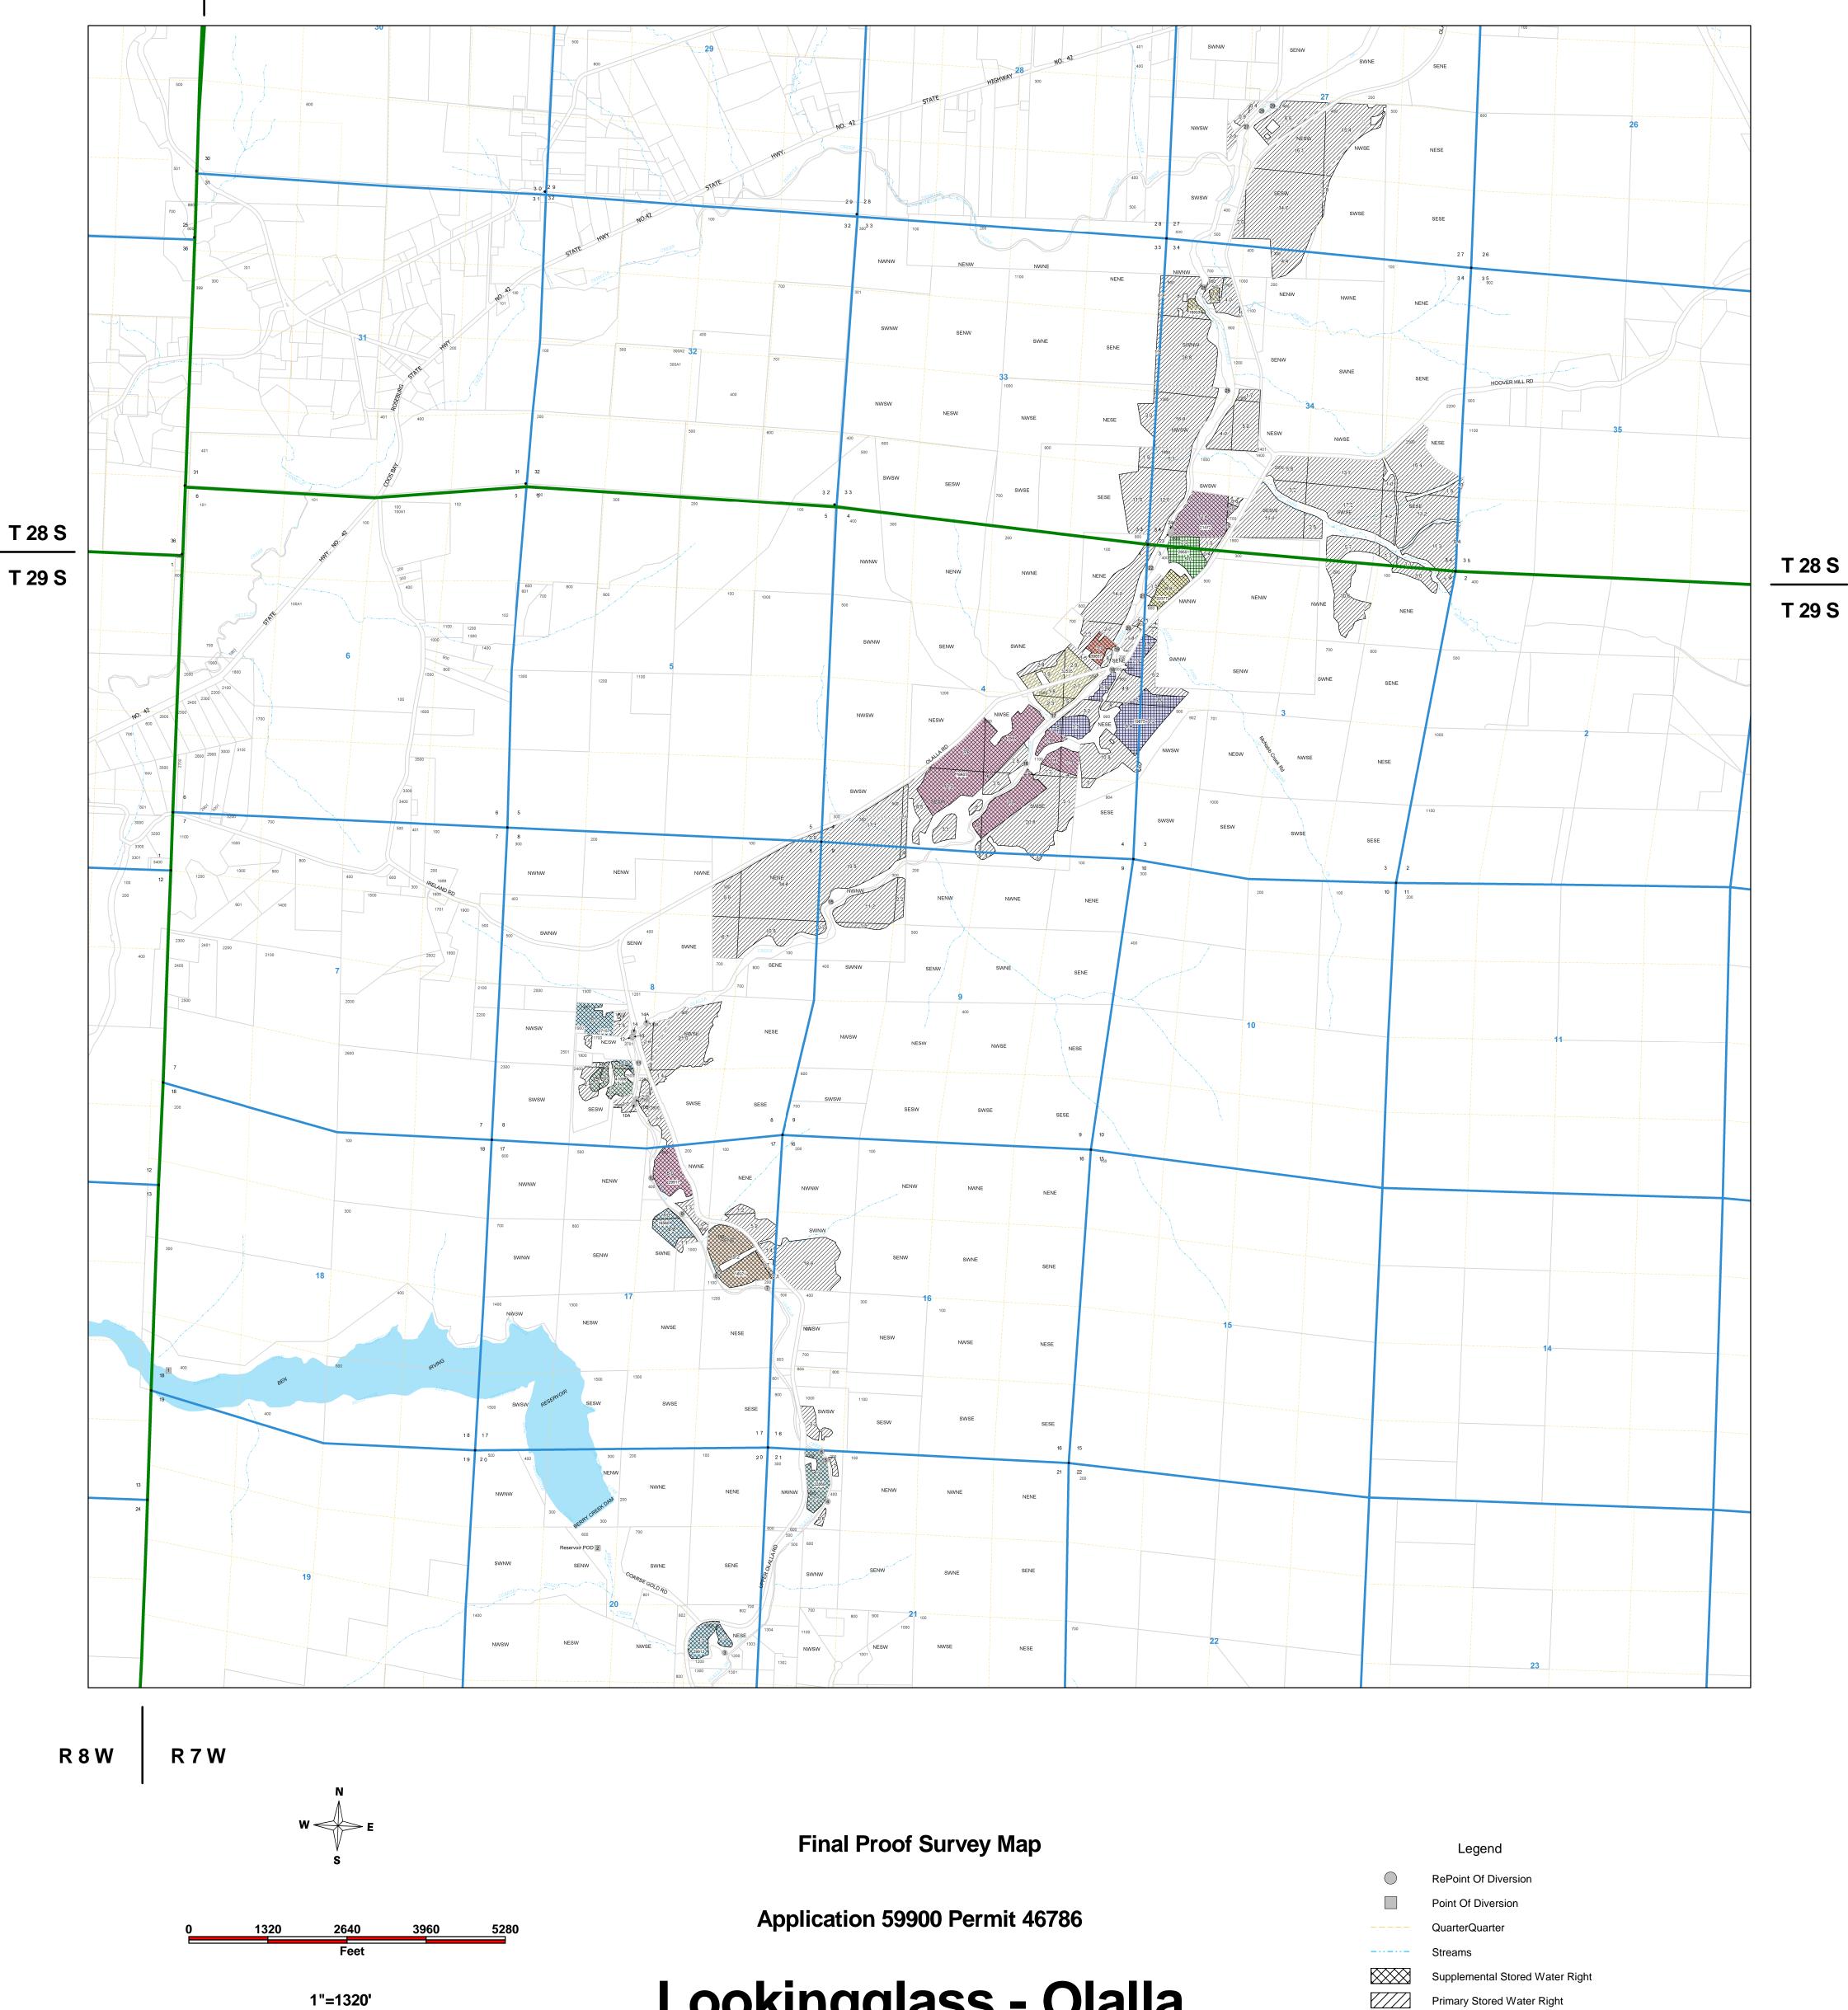

## Lookingglass - Olalla Water Control District

29551

Parcels

Section

Township

Reservoir

Live Flow Permit Number

This map is not intended to provide legal dimensions or location of property lines.

The information used to prepare these maps is derived from a site visit to all of the Points of diversion and Re-diversion in the District, between May of 2014 and January of 2016. Additional data was gleaned from Douglas County Assessor's Maps, maps and water right information from the Surveyors office and aerial photographs from Google Earth. Finally, the Lookingglass Olalla Water Control District provided maps, water right information, water purchase contracts and water use accounting.

**Douglas County, Oregon** 

Sheet 1 of 2