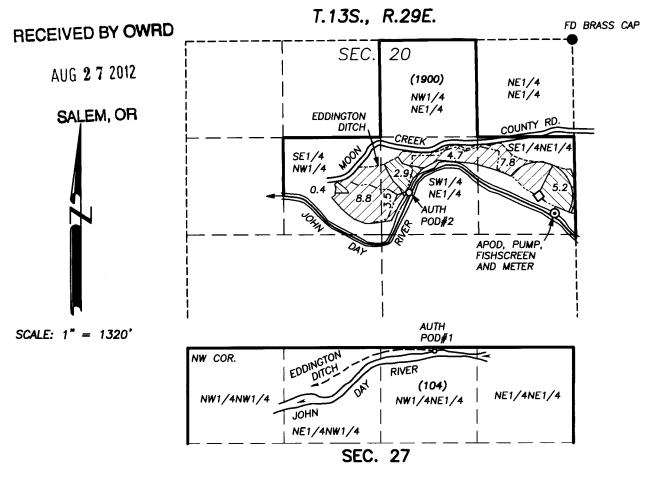

AUTHORIZED POD NO. 1 IS 50' SOUTH & 3380' EAST OF THE NW CORNER SEC. 27 AUTHORIZED POD NO. 2 IS 2110' SOUTH & 2240' WEST OF THE NE CORNER SEC. 20 ADDITIONAL POD IS 2400' SOUTH AND 250' WEST OF THE NE CORNER SEC. 20

O AUTHORIZED POD

APOD-PUMP, FISH SCREEN & FLOWMETER

□ CENTER PIVOT

PLACE OF USE

FIRST RIGHT

SECOND RIGHT

---- DITCH

--- BURIED MAIN LINE

( ) TAX LOT NO.

NOTE: THE PREPARATION OF THIS MAP WAS FOR THE PURPOSE OF IDENTIFYING THE LOCATION OF THE PROPOSED WATER RIGHT AND HAS NO INTENT TO PROVIDE DIMENSIONS OR LOCATION OF PROPERTY OWNERSHIP LINES.

FINAL PROOF SURVEY

UNDER

APPLICATION T-8533

PERMIT NO. SPECIAL ORDER

VOL. 55, PAGE 1295

IN NAME OF

JAMES P. & ELNA I. BLANCHET

BY