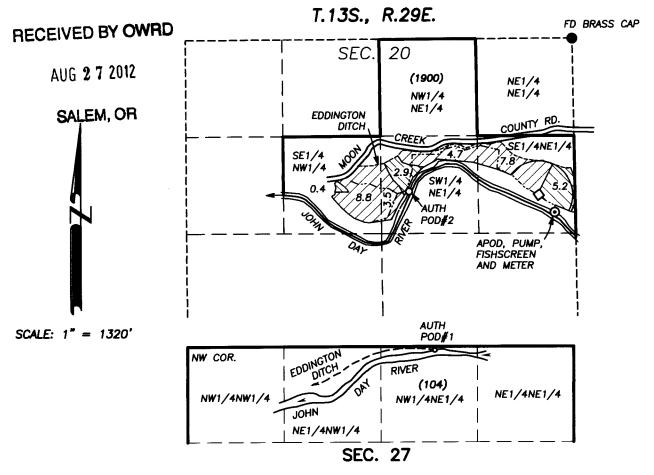

AUTHORIZED POD NO. 1 IS 50' SOUTH & 3380' EAST OF THE NW CORNER SEC. 27 AUTHORIZED POD NO. 2 IS 2110' SOUTH & 2240' WEST OF THE NE CORNER SEC. 20 ADDITIONAL POD IS 2400' SOUTH AND 250' WEST OF THE NE CORNER SEC. 20

- O AUTHORIZED POD
- ⊙ APOD−PUMP, FISH SCREEN & FLOWMETER
- □ CENTER PIVOT

PLACE OF USE

FIRST RIGHT

SECOND RIGHT

----- DITCH

---- BURIED MAIN LINE

( ) TAX LOT NO.

NOTE: THE PREPARATION OF THIS MAP WAS FOR THE PURPOSE OF IDENTIFYING THE LOCATION OF THE PROPOSED WATER RIGHT AND HAS NO INTENT TO PROVIDE DIMENSIONS OR LOCATION OF PROPERTY OWNERSHIP LINES.