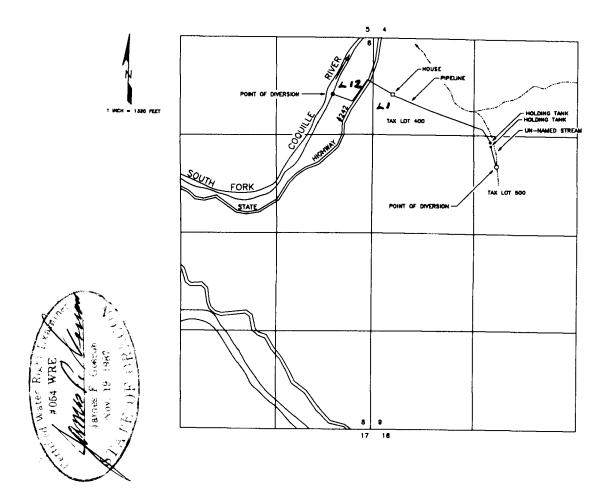

## FINAL PROOF SURVEY MAP IN THE NAME OF GARY L. AND KATHLEEN L. LARSEN SECTIONS 8 AND 9, TOWNSHIP 30, SOUTH, RANGE 12 WEST, W.M.

APPLICATION S-81638 PERMIT 53316

FROM THE UN-NAMED STREAM; 1750 FEET SOUTH AND 1700 FEET EAST FROM THE NORTHWEST CORNER OF SECTION 9, BEING WITHIN THE SOUTHEAST 1/4 OF THE NORTHWEST 1/4 OF SECTION 9.

FROM THE SOUTH FORK OF THE COQUILLE RIVER; 760 FEET SOUTH AND 550 FEET WEST FROM THE NORTHWEST CORNER OF SECTION 9, BEING WITHIN THE NORTHEAST 1/4 OF THE NORTHEAST 1/4 OF SECTION 8, BOTH BEING WITHIN TOWNSHIP 30 SOUTH, RANGE 12 WEST, W.M., COOS COUNTY.

THE PURPOSE OF THIS MAP IS TO IDENTIFY THE LOCATION OF THE WATER RIGHT. IT IS NOT INTENDED TO PROVIDE INFORMATION RELATIVE TO THE LOCATION OF PROPERTY OWNERSHIP BOUNDARY LINES.