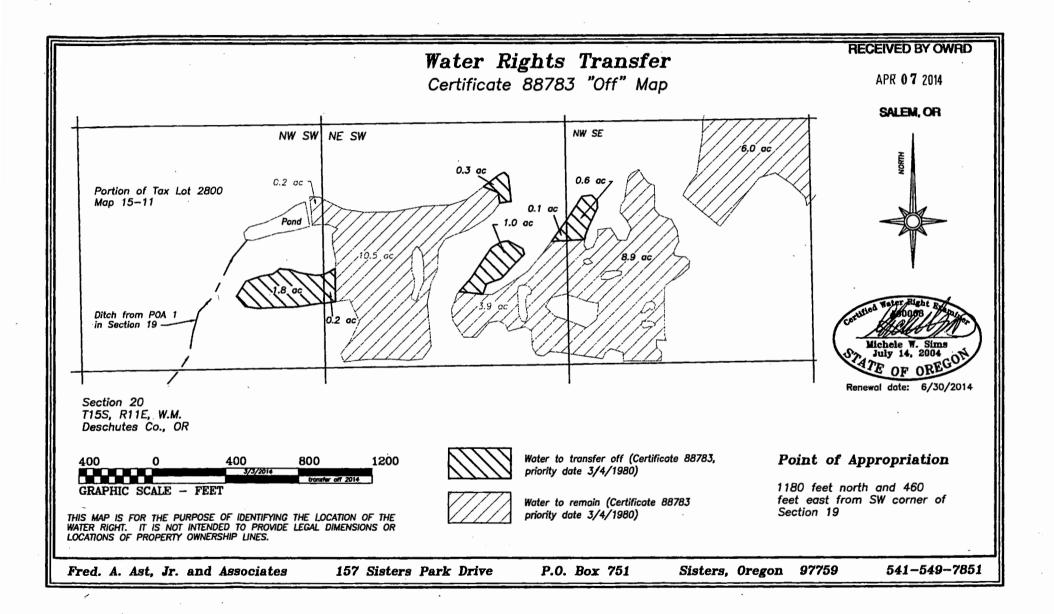

Section 20 T15S, R11E, W.M. Deschutes Co., OR



3.0 acres of water to transfer off (Certificate 89498, priority date 3/4/1980)



Water to remain (Certificate 89498 priority date 3/4/1980)

400 0 400 800 1200

5/19/2016

transfer off to lanz

GRAPHIC SCALE — FEET

This map is for the purpose of identifying the location of the water right. It is not intended to provide legal dimensions or locations of property ownership lines.

Michele W. Sims
July 14, 2004

Renewal date: 6/30/2018

RECEIVED BY OWRD

SEP 16 2016

SALEM, OR



## Water Rights Transfer Certificate 89498 "Off" Map



Point of Appropriation (POA 1)
1200 feet north and 450 feet east from SW
corner of Section 19

T 11 12478

Michele W. Sims, Consultant, LLC

Sisters, Oregon 97759 541-408-4777