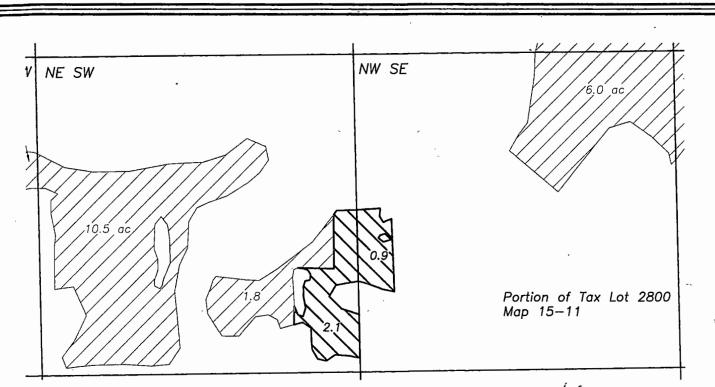

Section 20 T15S, R11E, W.M. Deschutes Co., OR



3.0 acres of water to transfer off (Certificate 89498, priority date 3/4/1980)



Water to remain (Certificate 89498 priority date 3/4/1980)

400 0 400 800 1200

5/19/2016

transfer off to lanz

GRAPHIC SCALE — FEET

This map is for the purpose of identifying the location of the water right. It is not intended to provide legal dimensions or locations of property ownership lines.

Michele W. Sims
July 14, 2004

Renewal date: 6/30/2018

RECEIVED BY OWRD

SEP 16 2016

SALEM, OR



## Water Rights Transfer Certificate 89498 "Off" Map



Point of Appropriation (POA 1)
1200 feet north and 450 feet east from SW
corner of Section 19

T 11 12478

Michele W. Sims, Consultant, LLC

Sisters, Oregon 97759 541-408-4777