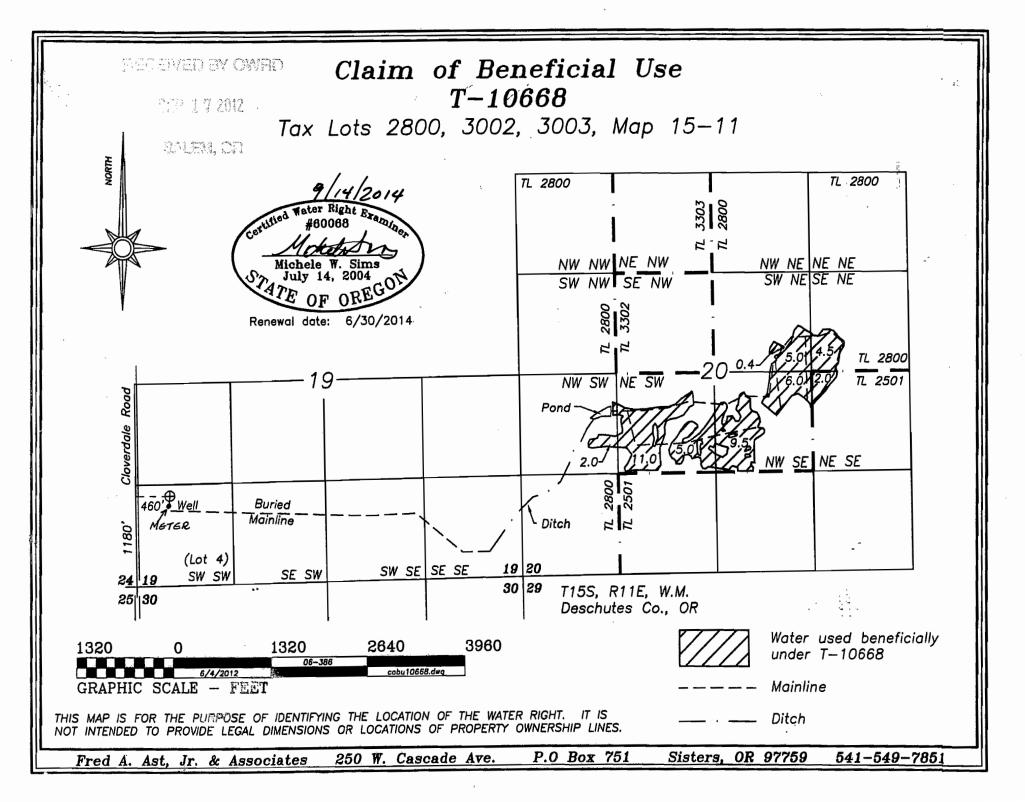

Section 20 T15S, R11E, W.M. Deschutes Co., OR



3.0 acres of water to transfer off (Certificate 89498, priority date 3/4/1980)



Water to remain (Certificate 89498 priority date 3/4/1980)

400 0 400 800 1200

5/19/2016

transfer off to lanz

GRAPHIC SCALE — FEET

This map is for the purpose of identifying the location of the water right. It is not intended to provide legal dimensions or locations of property ownership lines.

Michele W. Sims
July 14, 2004

Renewal date: 6/30/2018

RECEIVED BY OWRD

SEP 16 2016

SALEM, OR



## Water Rights Transfer Certificate 89498 "Off" Map



Point of Appropriation (POA 1)
1200 feet north and 450 feet east from SW
corner of Section 19

T 11 12478

Michele W. Sims, Consultant, LLC

Sisters, Oregon 97759 541-408-4777