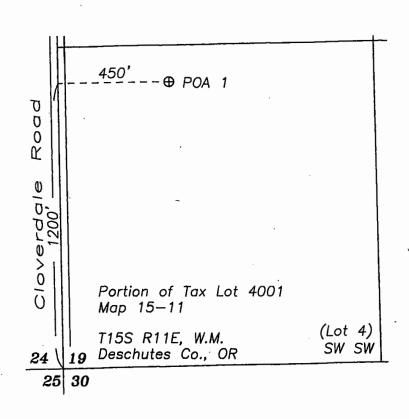

## Water Rights Transfer Certificate 89498 "Off" Map

Point of Appropriation (POA 1)
1200 feet north and 450 feet east from SW
corner of Section 19

T 11 12478

Michele W. Sims, Consultant, LLC

Sisters, Oregon 97759 541-408-4777