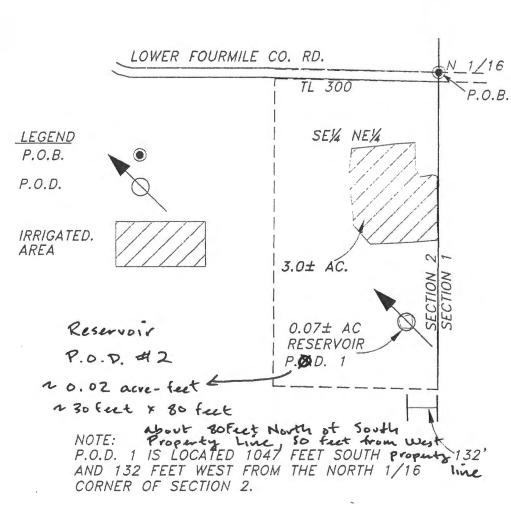

## WATER RIGHTS APPLICATION MAP LOCATED IN THE SE1/4 NE1/4 OF SECTION 2 TOWNSHIP 30 SOUTH, RANGE 15 WEST, W.M. COOS COUNTY, OREGON

PREPARED FOR: Thomas W. & Donna J. Brown PREPARED BY: DENNIS GOUDE

DATE PREPARED: February 2, 2005

RECEIVED

AUG 2 3 2005

WATER RESOURCES DEPT SALEM, OREGON

NOTE:

P.O.D. 1 IS A STORAGE RESERVOIR ON A MAN MADE DRAINAGE DITCH.

RECEIVED

SEP 02 2005

WATER RESOURCES DEPT SALEM, OREGON

OCT 2 4 2016

OCT 03 2016

RECEIVED BY OWRD

EXAMINERS AS OF MAN CO PETATEMENT App No R 86410

The preparation of this map was for the psalem, OF identifying the location of the Water Right only and has no intent to provide dimensions or location of property ownership lines. Stuntzner Engineering & Forestry, L.L.C.