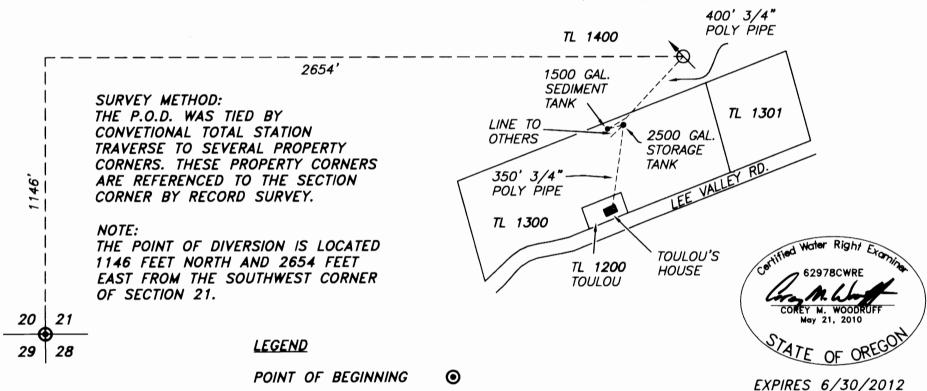

## CLAIM OF BENEFICIAL USE MAP

LOCATED IN THE SE% OF SECTION 21, TOWNSHIP 28 SOUTH. RANGE 12 WEST. W.M. COOS COUNTY, OREGON APPLICATION S-80125, PERMIT S-52656

WATER RESOURCES DEPT SALEM, OREGON

PREPARED FOR: MITZI TOULOU PREPARED BY: COREY WOODRUFF DATE: SEPTEMBER 23, 2011

POINT OF DIVERSION

THE PREPARATION OF THIS MAP WAS FOR THE PURPOSE OF IDENTIFYING THE LOCATION OF THE WATER RIGHT ONLY AND HAS NO INTENT TO PROVIDE DIMENSIONS OR LOCATION OF PROPERTY OWNERSHIP LINES.