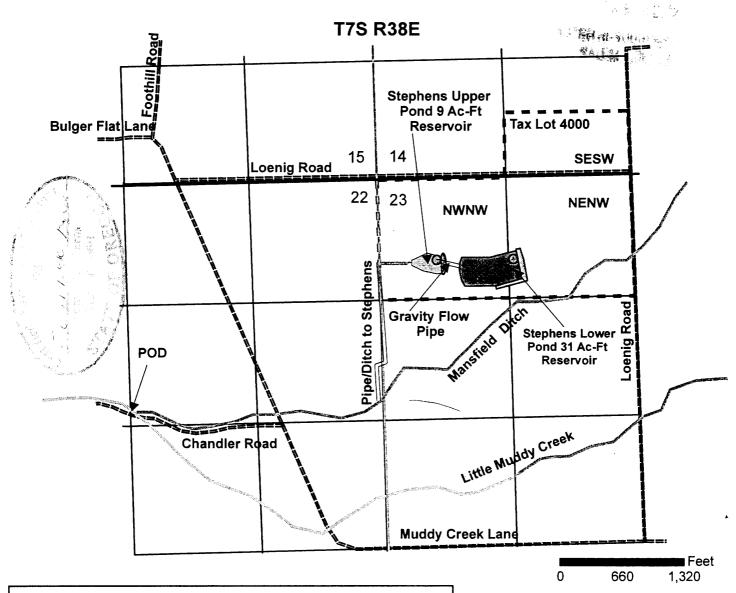

## Richard D. Stephens COBU Map App.- R-87407, Permit-R-14761

POU: 89.2 acres in Tax Lot 4000 -T7S, R38E, Sec 14, 23

POD: Mansfield Ditch POD on Little Muddy Creek is 2470' South and 2540' West from NE Corner, Section 22

POD: Stephens Upper Pond located 910' South and 650' East from NW Corner, Section 23

Dam Location: 1000' South and 1520' East from NW Corner, Section 23

Measuring Device Stephens Upper Pond: 890' South and 580' East

from NW Corner, Section 23

Measuring Device Stephens Lower Pond: 890' South and 1430' East from NW Corner, Section 23

11/16/11: TJM

## LEGEND

Creek/ Ditch

==== Roads

Pipeline

→ Taxlot Boundary

Measuring Devices